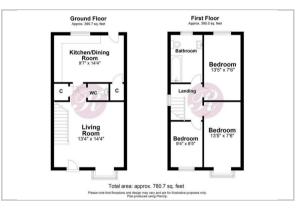

ur new build properties to chose from. This delightful property boasts a cosy reception room, perfect for relaxing or entertaining guests, a good sized kitchen/dining room and downstairs WC. With three inviting bedrooms, there is ample space for a growing family or visiting friends. The house features a well-appointed bathroom, ensuring convenience for all residents. The house is also fitted with solar panels and electric car charging point.

If you're looking for a new family home, this property has the potential to fulfil your needs. Don't miss the opportunity to make this brand new house your own and enjoy the benefits this has to offer.

Note: 12 Months. Unfurnished. Please note the photos shown are of a similar property within the development.









### Area Map



### Floor Plan



# **Energy Efficiency Graph**



These particulars, whilst believed to be accurate are set out as a general outline only for guidance and do not constitute any part of an offer or contract. Intending purchasers should not rely on them as statements of representation of fact, but must satisfy themselves by inspection or otherwise as to their accuracy. No person in this firms employment has the authority to make or give any representation or warranty in respect of the property.