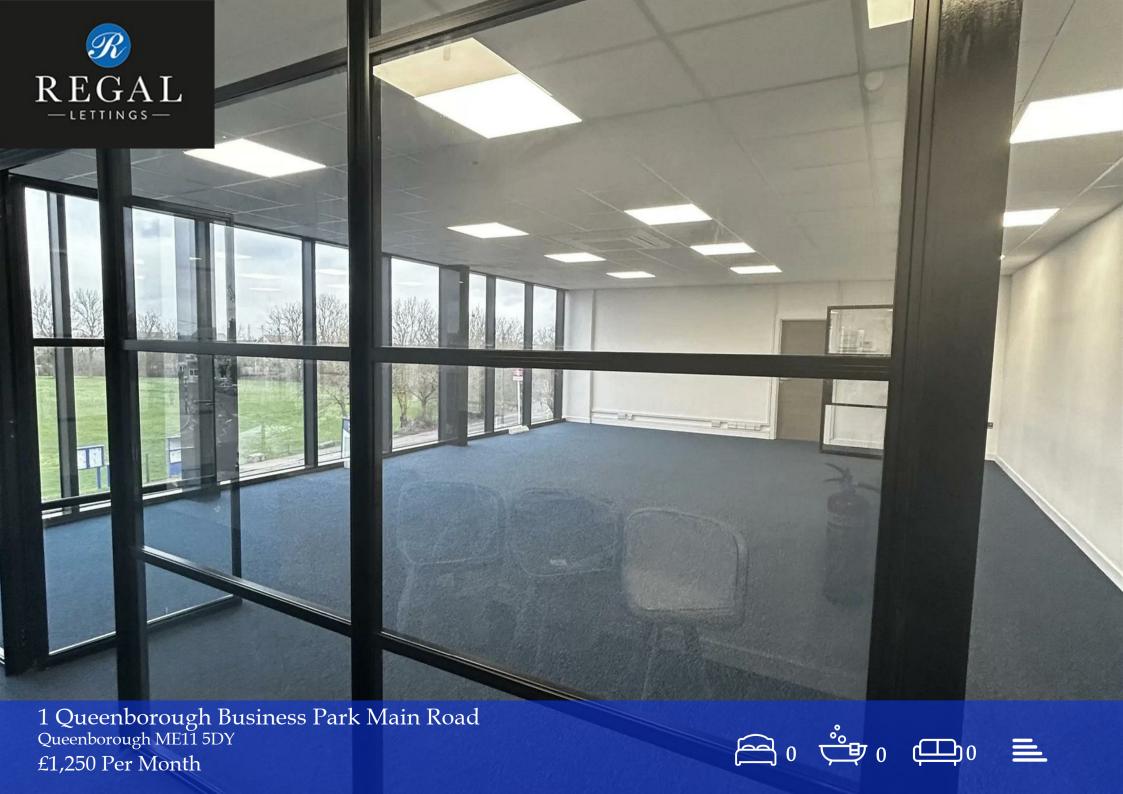

## 1 Queenborough Business Park Main Road, Queenborough, ME11 5DY

The office is located on the second floor of this recently refurbished building, achieving a sophisticated and modern finish.

Positioned prominently, it enjoys a prime location directly across from Queenborough train station and boast convenient access to the M2 and M20 motorways.

The office measures 9.1m x 5m and is equipped with a cutting-edge air conditioning and heating system, ensuring optimal comfort.

Additionally, they are fully integrated with network and internet access to meet modern technological needs (subject to our fair usage policy). Common areas undergo thorough cleaning on a weekly basis to guarantee a hygienic and well-maintained shared environment for everyone.