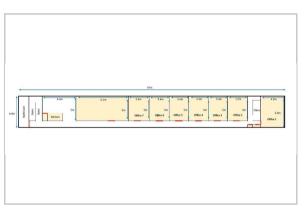

nt access to the M2 and M20 motorways.

The office measures 9.1m x 5m and is equipped with a cutting-edge air conditioning and heating system, ensuring optimal comfort.

Additionally, they are fully integrated with network and internet access to meet modern technological needs (subject to our fair usage policy). Common areas undergo thorough cleaning on a weekly basis to guarantee a hygienic and well-maintained shared environment for everyone.

You will also enjoy complimentary access to a communal kitchen. This shared space comes fully equipped with essential white goods and everyday kitchen appliances. Furthermore, there is available seating at our breakfast bar where you can relax, enjoy a beverage, and take a break from your office or desk space.









## Area Map



## Floor Plan



## **Energy Efficiency Graph**



These particulars, whilst believed to be accurate are set out as a general outline only for guidance and do not constitute any part of an offer or contract. Intending purchasers should not rely on them as statements of representation of fact, but must satisfy themselves by inspection or otherwise as to their accuracy. No person in this firms employment has the authority to make or give any representation or warranty in respect of the property.