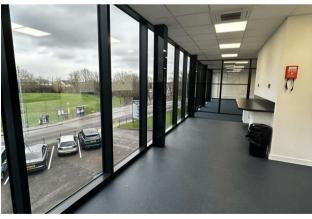

The office measures 9.1m x 5m and is equipped with a cutting-edge air conditioning and heating system, ensuring optimal comfort.

Additionally, they are fully integrated with network and internet access to meet modern technological needs (subject to our fair usage policy). Common areas undergo thorough cleaning on a weekly basis to guarantee a hygienic and well-maintained shared environment for everyone.