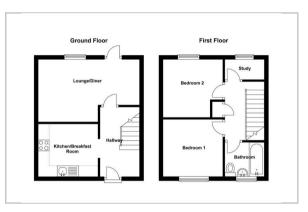

10 The Elders
Court Hill Littlebourne CT3 1XT
£1,050 PCM



## 10 The Elders, Court Hill, Littlebourne, CT3 1XT

A two bedroom house located in the popular village of Littlebourne, located just outside of Canterbury. The layout comprises of a kitchen/breakfast room and seperate living room with a door leading to the garden. Upstairs there are two double bedrooms and an additional study (not useable as a bedroom). On street parking.

NOTE: Unfurnished. Council Tax Band B. 12 Months.









## Area Map



## Floor Plan



## **Energy Efficiency Graph**



These particulars, whilst believed to be accurate are set out as a general outline only for guidance and do not constitute any part of an offer or contract. Intending purchasers should not rely on them as statements of representation of fact, but must satisfy themselves by inspection or otherwise as to their accuracy. No person in this firms employment has the authority to make or give any representation or warranty in respect of the property.