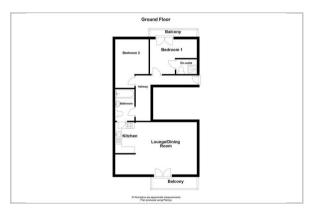

Canterbury CT1 2RT £1,350 PCM









## 55 St Andrews Close, Canterbury, CT1 2RT

A beautifully presented two double bedroom apartment with two bathrooms! The property is located on the second floor with lift access and has two balconies, one front facing and the other to the rear. There are two generous sized double bedrooms, one with an en-suite. There is a beautiful open plan kitchen, living and dining space which is completed with white goods including a washer/dyer. This property is offered as furnished.

Note: Minimum Term 12 Months. Furnished.









## Area Map



## Floor Plan



## **Energy Efficiency Graph**



These particulars, whilst believed to be accurate are set out as a general outline only for guidance and do not constitute any part of an offer or contract. Intending purchasers should not rely on them as statements of representation of fact, but must satisfy themselves by inspection or otherwise as to their accuracy. No person in this firms employment has the authority to make or give any representation or warranty in respect of the property.