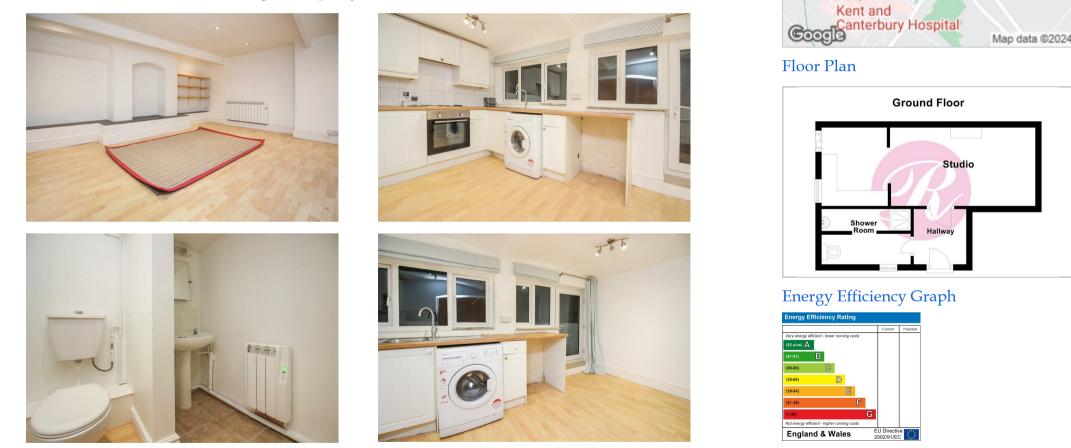

## \*\*FIRST TWO WEEKS RENT FOR FREE\*\*

Regal Lettings are delighted to present this wonderful studio apartment located on Old Dover Road. The property is a self contained basement studio apartment. The property is located within walking distance to the Kent & Canterbury Hospital and overlooks the Kent County Cricket Ground which has the added benefit of a Sainsburys Local on site. The property itself does have a separate kitchen and shower room and a large living/sleeping space. This property also offers a small courtyard.