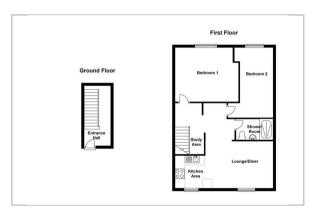

## Area Map

Floor Plan

## 85a Northgate, Canterbury, Kent, CT1 1BA

This beautiful apartment boasts two double bedrooms and is set in the heart of Canterbury, only a short walking distance from the shops, pubs and restaurants. The property comprises two double bedrooms, lounge/diner with fitted kitchen off, study area on landing and a modern shower room.