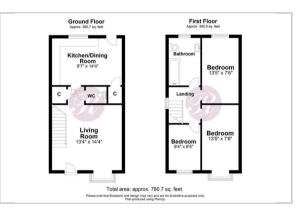

dnesborough, near the historic town of Sandwich where there is a collection of four new build properties to chose from. This delightful property boasts a cosy reception room, perfect for relaxing or entertaining guests, a good sized kitchen/dining room and downstairs WC. With three inviting bedrooms, there is ample space for a growing family or visiting friends. The house features a well-appointed bathroom, ensuring convenience for all residents. The house is also fitted with solar panels and electric car charging point.

If you're looking for a new family home, this property has the potential to fulfil your needs. Don't miss the opportunity to make this brand new house your own and enjoy the benefits this has to offer.

Note: 12 Months. Unfurnished.









## Area Map



## Floor Plan



## **Energy Efficiency Graph**



These particulars, whilst believed to be accurate are set out as a general outline only for guidance and do not constitute any part of an offer or contract. Intending purchasers should not rely on them as statements of representation of fact, but must satisfy themselves by inspection or otherwise as to their accuracy. No person in this firms employment has the authority to make or give any representation or warranty in respect of the property.

57 Castle Street, Canterbury, Kent, CT1 2PY Tel: 01227 767200 Email: lettingssales@regal-estates.co.uk