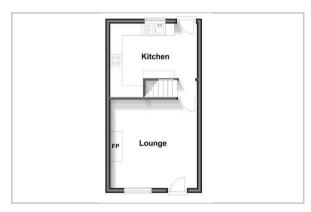

The Street Ash Canterbury CT3 2AA £1,150 Per Calendar Month - Council Tax Band B









## 106 The Street, Ash, Canterbury, CT3 2AA

A two bedroom terraced home located in the desirable village of Ash, with easy access into Sandwich, Thanet and Canterbury. The downstairs accommodation comprises a lounge and kitchen to the rear, upstairs is a double bedroom, further study room and shower room. There is a large loft storage space which can be accessed, private parking to the rear and a seperate garden (accessed through an alleyway) with a summer house.

Note: Unfurnished. 12 Months minimum. Council Tax Band B.









## Area Map



## Floor Plan



## **Energy Efficiency Graph**



These particulars, whilst believed to be accurate are set out as a general outline only for guidance and do not constitute any part of an offer or contract. Intending purchasers should not rely on them as statements of representation of fact, but must satisfy themselves by inspection or otherwise as to their accuracy. No person in this firms employment has the authority to make or give any representation or warranty in respect of the property.