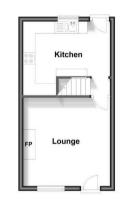

106 The Street Ash Canterbury CT3 2AA £1,150 Per Calendar Month









## 106 The Street, Ash, Canterbury, CT3 2AA

A two bedroom terraced home located in the desirable village of Ash, with easy access into Sandwich, Thanet and Canterbury. The downstairs accommodation comprises a lounge and kitchen to the rear, upstairs is a double bedroom, further single and shower room. There is a large loft storage space which can be accessed, private parking to the rear and a seperate garden (accessed through an alleyway) with a summer house.

Note: Unfurnished. 12 Months minimum. Council Tax Band B.









## Area Map



Floor Plan





## **Energy Efficiency Graph**



These particulars, whilst believed to be accurate are set out as a general outline only for guidance and do not constitute any part of an offer or contract. Intending purchasers should not rely on them as statements of representation of fact, but must satisfy themselves by inspection or otherwise as to their accuracy. No person in this firms employment has the authority to make or give any representation or warranty in respect of the property.