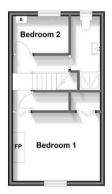

106 The Street Ash Canterbury CT3 2AA £1,150 Per Calendar Month









## 106 The Street, Ash, Canterbury, CT3 2AA

A two bedroom terraced home located in the desirable village of Ash, with easy access into Sandwich, Thanet and Canterbury. The downstairs accommodation comprises a lounge and kitchen to the rear, upstairs is a double bedroom, further single and shower room. There is a large loft storage space which can be accessed, private parking to the rear and a seperate garden (accessed through an alleyway) with a summer house.

Note: Unfurnished. 12 Months minimum. Council Tax Band B.









## Area Map



Floor Plan





## **Energy Efficiency Graph**



These particulars, whilst believed to be accurate are set out as a general outline only for guidance and do not constitute any part of an offer or contract. Intending purchasers should not rely on them as statements of representation of fact, but must satisfy themselves by inspection or otherwise as to their accuracy. No person in this firms employment has the authority to make or give any representation or warranty in respect of the property.