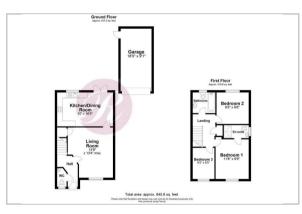

## 8 Pippin Close, Ash, Kent, CT3 2AU

A well presented three bedroom modern home situated within the popular village of Ash, with ground floor WC, living room, kitchen/dining room, three first floor bedrooms and bathroom, en-suite to main bedroom, approximately 25ft rear garden and driveway leading to a spacious garage.

Note: Unfurnished. 12 Months. Council Tax Band C.









## Area Map



## Floor Plan



## Energy Efficiency Graph



These particulars, whilst believed to be accurate are set out as a general outline only for guidance and do not constitute any part of an offer or contract. Intending purchasers should not rely on them as statements of representation of fact, but must satisfy themselves by inspection or otherwise as to their accuracy. No person in this firms employment has the authority to make or give any representation or warranty in respect of the property.