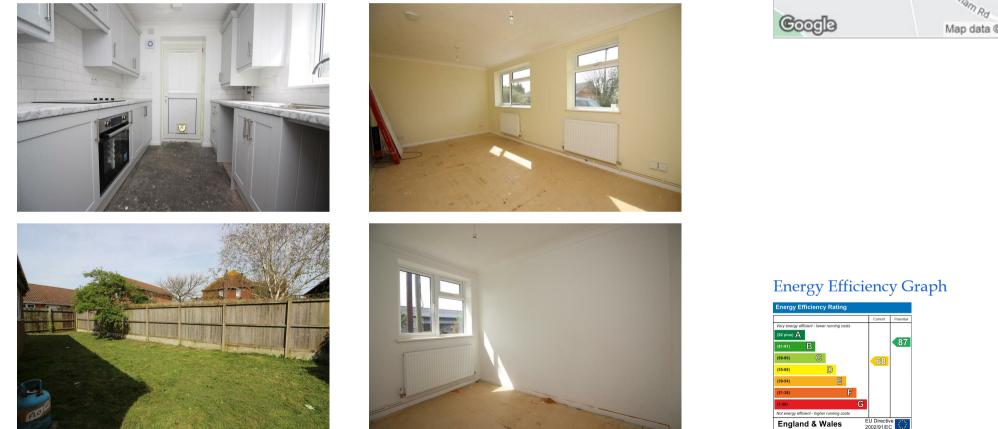

## Area Map

A two bedroom detached bungalow which is currently undergoing refurbishment works! The property is tucked off of Aerodrome Road in Bekesbourne, a lovely village outside of Canterbury offering lots of nearby walks and a train station. It is closely situated to the A2, perfect for those that need transportation links to Canterbury or Dover. The bungalow has a separate living room, one double sized bedroom with a further single, separate bathroom and kitchen, all of which are currently under refurbishment at the moment. To the rear is a wrap around garden and a driveway to the side.