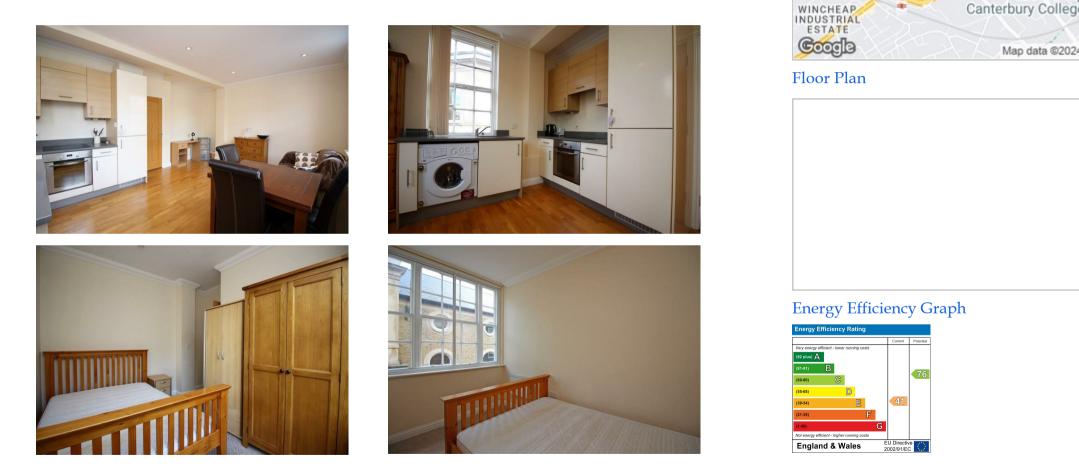

## Area Map

Canterbury

EKC Gro

A one bedroom furnished first floor apartment is located in sought after location within the city walls. The property comprises of an open plan living area with a integrated fitted kitchen, one double bedroom, bathroom.