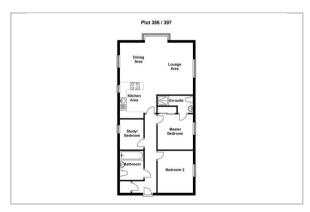

## 2 Creine Mill Lane South, Canterbury, Kent, CT1 2FQ

A three bedroom first floor apartment located in the ever popular Old Tannery Development in the heart of the city. The accommodation comprises of a modern kitchen/lounge/diner with appliances , two double bedrooms (one with a built in wardrobe and en-suite shower room) a study/single bedroom and a further bathroom with a shower over bath. There is allocated parking for one car and a large communal garden nearby. Council Tax Band D.

## Area Map

Floor Plan

**Energy Efficiency Graph** 

These particulars, whilst believed to be accurate are set out as a general outline only for guidance and do not constitute any part of an offer or contract. Intending purchasers should not rely on them as statements of representation of fact, but must satisfy themselves by inspection or otherwise as to their accuracy. No person in this firms employment has the authority to make or give any representation or warranty in respect of the property.