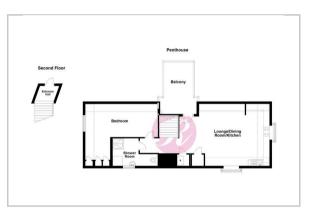

-de-sac to the west of Canterbury and offered with a garage!

This property overlooks the centre of Canterbury, with Cathedral Views and located within minutes walk to the Canterbury West Train Station. The owner has renovated this property tastefully throughout whilst keeping lots of the original features and brings a subtle balance of contemporary style. This penthouse apartment is bright throughout with a good sized double bedroom with built in storage and separate bathroom. The open plan living space can be enjoyed with the doors out onto a stunning roof top terrace overlooking Canterbury City Centre and newly fitted kitchen offering built in appliances. This property is a must view!!

Note: 9 OR 12 Month Tenancy. Unfurnished. Council Tax Band B.









## Area Map



## Floor Plan



## Energy Efficiency Graph



These particulars, whilst believed to be accurate are set out as a general outline only for guidance and do not constitute any part of an offer or contract. Intending purchasers should not rely on them as statements of representation of fact, but must satisfy themselves by inspection or otherwise as to their accuracy. No person in this firms employment has the authority to make or give any representation or warranty in respect of the property.