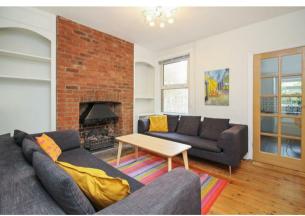

#### STUDENT ACCOMODATION 24/25

- FOUR DOUBLE BED STUDENT HOUSE NEAR CCCU
- Close to City Centre
- Lounge
- Modern Kitchen/Diner
- Downstairs WC with an upstairs shower room
- Study Room
- Half rent July/Aug
- £400 deposit per room
- Bill packages are available through a third party company. Please contact us direct for a quote.
- Students require an England based guarantor or to pay in advance. Housing hand will be accepted too.