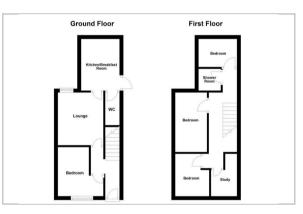

## 101 Sturry Road, Canterbury, Kent, CT1 1DA

#### STUDENT ACCOMODATION 24/25

- FOUR DOUBLE BED STUDENT HOUSE NEAR CCCU
- Close to City Centre
- Lounge
- Modern Kitchen/Diner
- Downstairs WC with an upstairs shower room
- Study Room
- Half rent July/Aug
- £400 deposit per room
- Bill packages are available through a third party company. Please contact us direct for a quote.
- Students require an England based guarantor or to pay in advance. Housing hand will be accepted too.









### Area Map



#### Floor Plan



# Energy Efficiency Graph



These particulars, whilst believed to be accurate are set out as a general outline only for guidance and do not constitute any part of an offer or contract. Intending purchasers should not rely on them as statements of representation of fact, but must satisfy themselves by inspection or otherwise as to their accuracy. No person in this firms employment has the authority to make or give any representation or warranty in respect of the property.