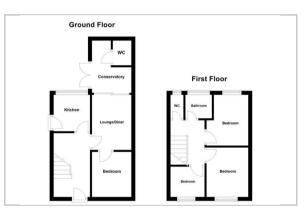

29 College Road Canterbury CT1 1QX £1,400 PCM









## 29 College Road, Canterbury, CT1 1QX

- THREE OR FOUR BEDROOM STUDENT HOUSE
- Close to City Centre with EASY ACCESS TO CCU
- Lounge Diner/ Separate Kitchen
- Downstairs Cloakroom an Upstairs bathroom
- Half rent July/Aug
- £400 deposit per room
- Bill packages are available through a third party company. Please contact us direct for a quote.
- Students require an England based guarantor or to pay in advance. Housing hand will be accepted too.









## Area Map



## Floor Plan



## **Energy Efficiency Graph**



These particulars, whilst believed to be accurate are set out as a general outline only for guidance and do not constitute any part of an offer or contract. Intending purchasers should not rely on them as statements of representation of fact, but must satisfy themselves by inspection or otherwise as to their accuracy. No person in this firms employment has the authority to make or give any representation or warranty in respect of the property.