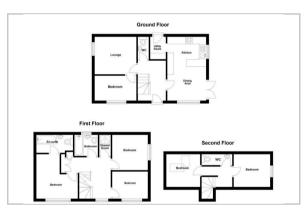

Harbledown Canterbury CT2 8NE £3,240 PCM



## 55 Mill Lane, Harbledown, Canterbury, CT2 8NE

#### STUDENT ACCOMODATION AVAILABLE FOR 2024-25

- YOUR STUDENT FRIENDS WILL BE ENVIOUS OF THIS STUNNG SIX BEDROOM HOUSE
- KITCHEN-DINER
- RELAXING LOUNGE
- SIX BEDROOMS
- THREE BATHROOMS FOUR WC'S
- OFF ROAD PARKING FOR 2 CARS
- Full Rent July/August
- Bill packages are available through a third party company. Please contact us direct for a quote.
- Students require an England based guarantor or to pay in advance. Housing hand will be accepted too.









### Area Map



#### Floor Plan



# Energy Efficiency Graph



These particulars, whilst believed to be accurate are set out as a general outline only for guidance and do not constitute any part of an offer or contract. Intending purchasers should not rely on them as statements of representation of fact, but must satisfy themselves by inspection or otherwise as to their accuracy. No person in this firms employment has the authority to make or give any representation or warranty in respect of the property.

57 Castle Street, Canterbury, Kent, CT1 2PY Tel: 01227 767200 Email: lettingssales@regal-estates.co.uk