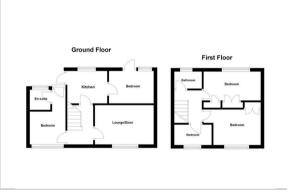

## 19 Durham Close, Canterbury, Kent, CT1 3QL

STUDENT ACCOMODATION 2024/25 - AVAILABLE FOR A GROUP OF 4 OR 5

- FIVE DOUBLE BEDROOM/ TWO BATHROOM STUDENT HOUSE
- Close to the city centre
- Lounge/diner
- Separate kitchen
- Luxury bathroom and additional en-suite shower room
- Half rent July./ Aug
- £400 deposit per room
- Bill packages are available through a third party company. Please contact us direct for a quote.
- Students require an England based guarantor or to pay in advance. Housing hand will be accepted too.