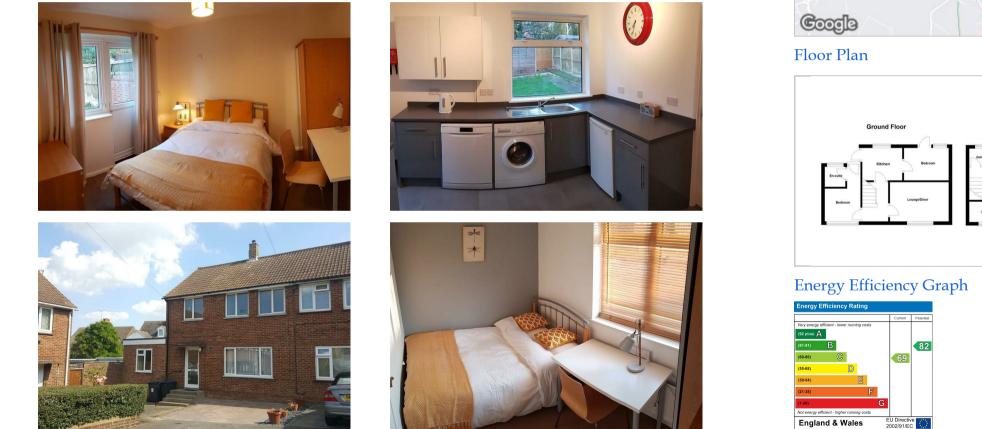

## 19 Durham Close, Canterbury, Kent, CT1 3QL

STUDENT ACCOMODATION 2024/25 - AVAILABLE FOR A GROUP OF 4 OR 5

- FIVE DOUBLE BEDROOM/ TWO BATHROOM STUDENT HOUSE
- Close to the city centre
- Lounge/diner
- Separate kitchen
- Luxury bathroom and additional en-suite shower room
- Half rent July./ Aug
- £400 deposit per room
- Bill packages are available through a third party company. Please contact us direct for a quote.
- Students require an England based guarantor or to pay in advance. Housing hand will be accepted too.