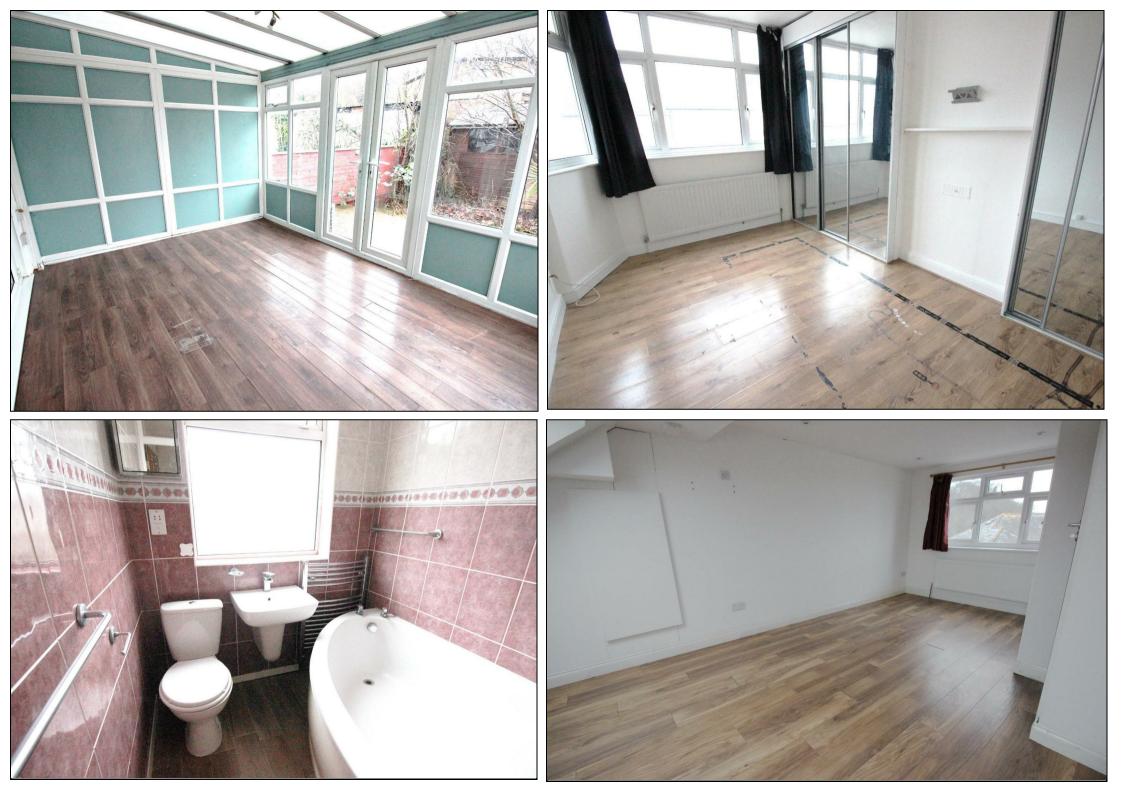

## Asking Price £415,000

Offered with no forward chain is this four bedroom, two bathroom family home overlooking Franks Park.

The property on offer comprises a through lounge with French doors to a good size conservatory and fitted kitchen on the ground floor. On the first floor there are two double bedrooms and a single in addition to the family bathroom. The loft has been converted and provides an additional double bedroom with an en-suite bathroom.