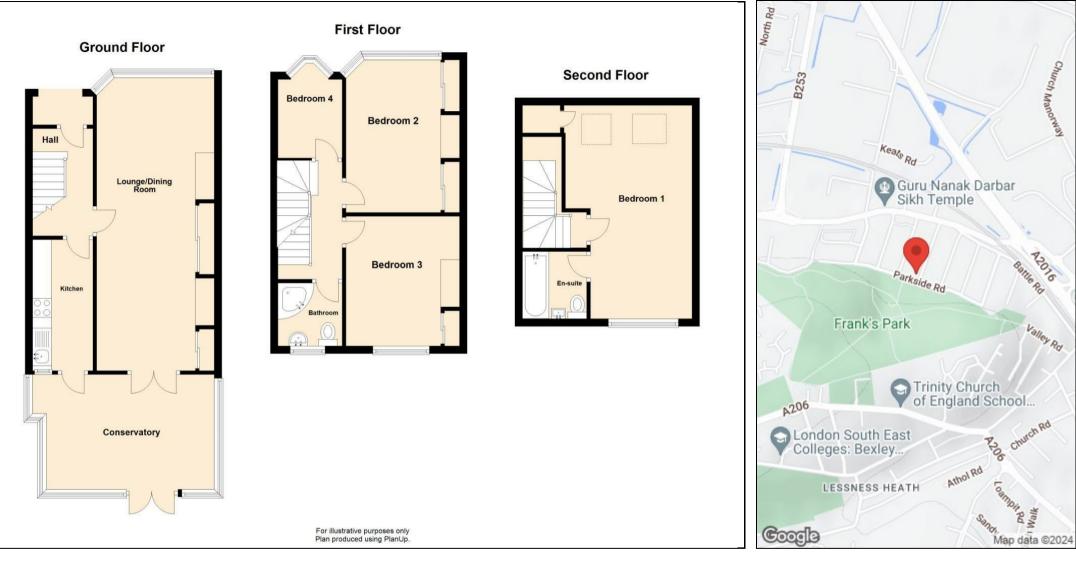

## Asking Price £415,000

Offered with no forward chain is this four bedroom, two bathroom family home overlooking Franks Park.

The property on offer comprises a through lounge with French doors to a good size conservatory and fitted kitchen on the ground floor. On the first floor there are two double bedrooms and a single in addition to the family bathroom. The loft has been converted and provides an additional double bedroom with an en-suite bathroom.

Externally the property benefits from off road parking and an enclosed rear garden.

The property is ideally located for Belvedere Primary School, a large Asda Supermarket and just 0.7 miles to Belvedere Station

## **KEY FEATURES**

- FOUR BEDROOMS
- TWO BATHROOM
- OFF ROAD PARKING
- OVERLOOKING FRANKS PARK
  - CONSERVATORY
  - DOUBLE GLAZING
  - GAS CENTRAL HEATING
- 0.7 MILES TO BELVEDERE STATION
  - EPC RATING TBC