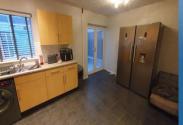

### Kitchen/Diner 17' 0" x 10' 3" (5.19m x 3.13m)

Having Upvc double glazed window, central heating radiator, Range of matching wall and base units, single drainer sink unit, spotlights, plumbing for washing machine.