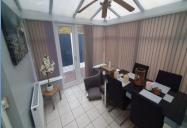

### Conservatory 9' 8" x 8' 8" (2.95m x 2.65m)

tiled flooring, ceiling fan, Upvc double glazed windows and door and central heating radiator