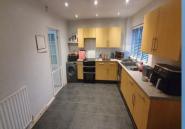

### Kitchen/Diner 17' 0" x 10' 3" (5.19m x 3.13m)

Having Upvc double glazed window, central heating radiator, Range of matching wall and base units, single drainer sink unit, spotlights, plumbing for washing machine.