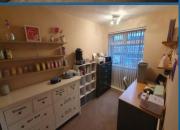

# **Entrance Hallway**

Lounge 14' 2" x 12' 3" (4.31m x 3.73m)

Having Upvc double glazed window and central heating radiator