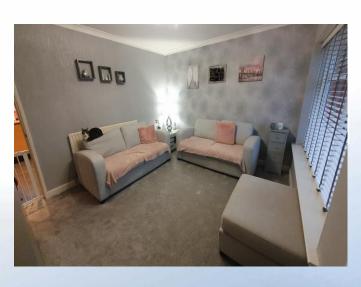

# **Entrance Hallway**

Lounge 14' 2" x 12' 3" (4.31m x 3.73m)

Having Upvc double glazed window and central heating radiator