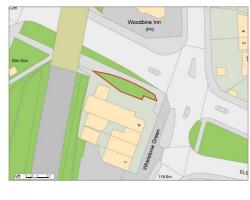

## Cottons SHARTERED SURVEYORS

Land on the Corner of Three Tuns Lane & Weststone Green, Bushbury, Wolverhampton, WV10 9EZ

**Annual Rental Of £1,500** 

- Advertising Site
- On Corner of Busy Three Tuns
  Lane and Fordhouse Lane Junction
- Available Now

- Circa. 110sq m
- Available on Licence Agreement

•

A parcel of land circa 110sq m on the corner of the busy Three Tuns Lane and Fordhouse Road junction available as advertisement site. Available on Licence Agreement and available now.