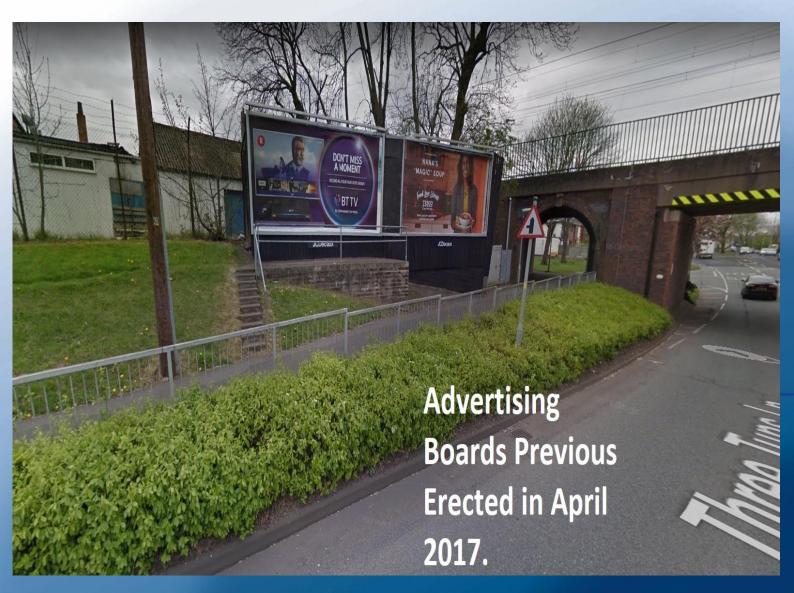

## Cottons SHARTERED SURVEYORS

Land on the Corner of Three Tuns Lane & Weststone Green, Bushbury, Wolverhampton, WV10 9EZ

**Annual Rental Of £1,500** 

- Advertising Site
- On Corner of Busy Three Tuns
  Lane and Fordhouse Lane Junction
- Available Now

- Circa. 110sq m
- Available on Licence Agreement

•

A parcel of land circa 110sq m on the corner of the busy Three Tuns Lane and Fordhouse Road junction available as advertisement site. Available on Licence Agreement and available now.