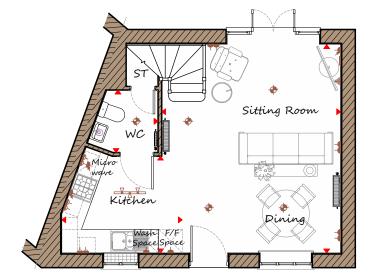

## Ground Floor

| Sitting Room/Dining | 4555 x | 5315 | 14'11" | х | 17'5" |
|---------------------|--------|------|--------|---|-------|
| Kitchen             | 3070 x | 2465 | 10'1"  | Х | 8'1"  |
| WC                  | 1590 x | 1590 | 5'3"   | Х | 5'3"  |