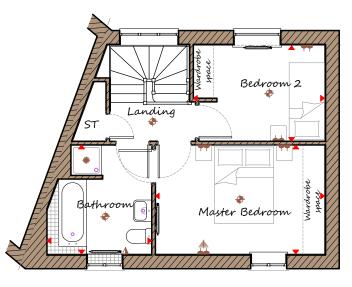

## <u>First Floor</u>

| Master Bedroom | 4305 | х | 2775 | 14'2"  | х | 9'1" |
|----------------|------|---|------|--------|---|------|
| Bedroom 2      | 3340 | Х | 2435 | 10'11" | Х | 8'0" |
| Bathroom       | 2665 | Х | 2775 | 8'9"   | Х | 9'1" |