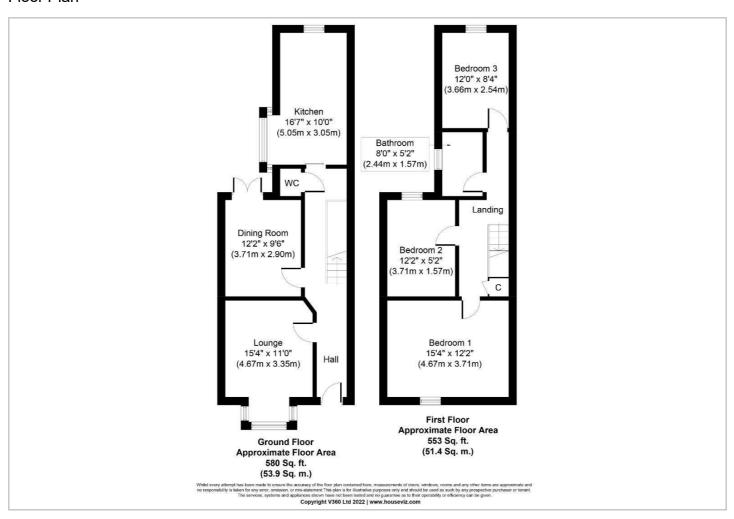

# HUNTERS®

HERE TO GET you THERE



### Harman Road

Sutton Coldfield, B72 1AH

Asking Price £375,000







## 15 Harman Road

Sutton Coldfield, B72 1AH

## Asking Price £375,000







Tel: 0121 355 0555









#### Road Map Hybrid Map Terrain Map







#### Floor Plan



#### Viewing

Please contact our Hunters Sutton Coldfield Office on 0121 355 0555 if you wish to arrange a viewing appointment for this property or require further information.

#### **Energy Efficiency Graph**



These particulars are intended to give a fair and reliable description of the property but no responsibility for any inaccuracy or error can be accepted and do not constitute an offer or contract. We have not tested any services or appliances (including central heating if fitted) referred to in these particulars and the purchasers are advised to satisfy themselves as to the working order and condition. If a property is unoccupied at any time there may be reconnection charges for any switched off/disconnected or drained services or appliances - All measurements are approximate.