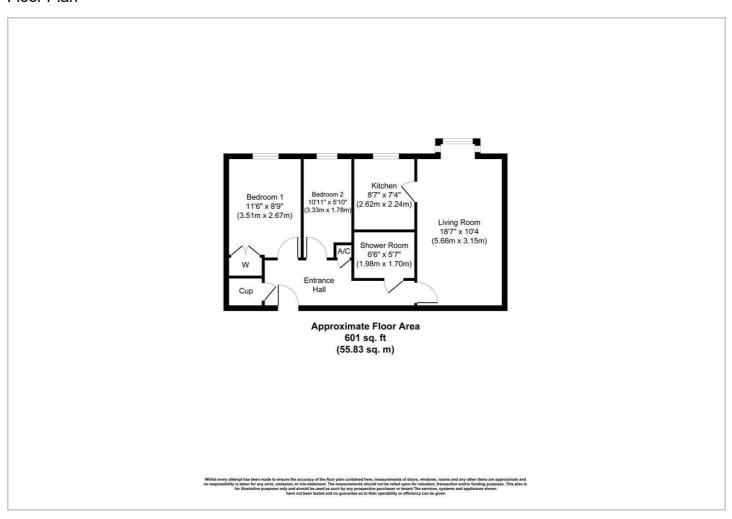

# HUNTERS®

HERE TO GET you THERE



### Penns Lane

Sutton Coldfield, B72 1AY

Offers Around £119,950



Council Tax: A



### 21 Riland Court Penns Lane

Sutton Coldfield, B72 1AY

## Offers Around £119,950







Tel: 0121 355 0555



#### Road Map

#### Hybrid Map

#### Terrain Map







#### Floor Plan



#### Viewing

Please contact our Hunters Sutton Coldfield Office on 0121 355 0555 if you wish to arrange a viewing appointment for this property or require further information.

#### **Energy Efficiency Graph**



These particulars are intended to give a fair and reliable description of the property but no responsibility for any inaccuracy or error can be accepted and do not constitute an offer or contract. We have not tested any services or appliances (including central heating if fitted) referred to in these particulars and the purchasers are advised to satisfy themselves as to the working order and condition. If a property is unoccupied at any time there may be reconnection charges for any switched off/disconnected or drained services or appliances - All measurements are approximate.