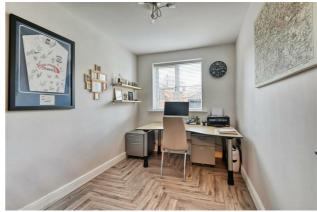

The ground floor boasts a fully fitted open plan modern kitchen with a comprehensive range of integrated appliances, including double oven and microwave, electric hob and extractor, washer/dryer, a dishwasher and a large spacious living room benefiting from a light and airy atmosphere with doors to a lovely rear communal garden with private patio, offering space for outdoor dining and enjoying a south and west aspect, ideal for relaxing on sunny afternoons. To complete downstairs, there is a convenient downstairs W.C. and good sized office, perfect for working from home or even using as a fourth bedroom.