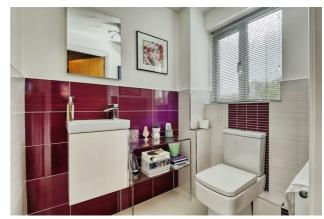

Upstairs, the two double bedrooms feature fitted wardrobes, offering an abundance of storage space. The main bedroom is an expansive, open space that once consisted of two separate rooms but has been seamlessly combined into one. The overall size is impressive, offering ample room for a king-sized bed and even space for a cosy nook, or reading corner. A sleek and modern fully tiled and fitted bathroom having bath and shower over, with a contemporary finish and matching en-suite having electric shower. The house can be converted back to three bedrooms, if so required.