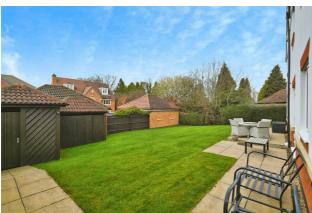

The ground floor boasts a fully fitted open plan modern kitchen with a comprehensive range of integrated appliances, including double oven and microwave, electric hob and extractor, washer/dryer, a dishwasher and a large spacious living room benefiting from a light and airy atmosphere with doors to a lovely rear communal garden with private patio, offering space for outdoor dining and enjoying a south and west aspect, ideal for relaxing on sunny afternoons. To complete downstairs, there is a convenient downstairs W.C. and good sized office, perfect for working from home or even using as a fourth bedroom.