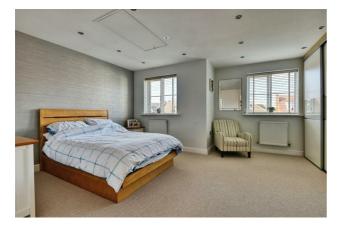

Upstairs, the two double bedrooms feature fitted wardrobes, offering an abundance of storage space. The main bedroom is an expansive, open space that once consisted of two separate rooms but has been seamlessly combined into one. The overall size is impressive, offering ample room for a king-sized bed and even space for a cosy nook, or reading corner. A sleek and modern fully tiled and fitted bathroom having bath and shower over, with a contemporary finish and matching en-suite having electric shower. The house can be converted back to three bedrooms, if so required.