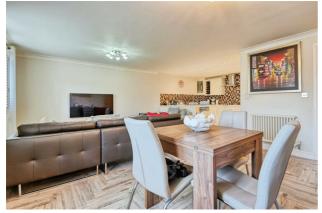

## Summary

This beautifully presented and truly unique two-bedroom (converted from a three bed and could be four) townhouse offers contemporary living in a desirable and convenient location. Benefitting from 2+2 parking, the property is finished to an exceptional standard with stunning interiors throughout, including striking herringbone flooring and a state of the art fitted kitchen. A viewing of this property is highly recommended to really appreciate the craftsmanship on offer and meticulous attention to every detail.

The ground floor boasts a fully fitted open plan modern kitchen with a comprehensive range of integrated appliances, including double oven and microwave, electric hob and extractor, washer/dryer, a dishwasher and a large spacious living room benefiting from a light and airy atmosphere with doors to a lovely rear communal garden with private patio, offering space for outdoor dining and enjoying a south and west aspect, ideal for relaxing on sunny afternoons. To complete downstairs, there is a convenient downstairs W.C. and good sized office, perfect for working from home or even using as a fourth bedroom.