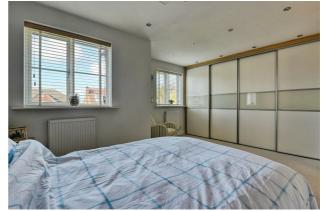

Upstairs, the two double bedrooms feature fitted wardrobes, offering an abundance of storage space. The main bedroom is an expansive, open space that once consisted of two separate rooms but has been seamlessly combined into one. The overall size is impressive, offering ample room for a king-sized bed and even space for a cosy nook, or reading corner. A sleek and modern fully tiled and fitted bathroom having bath and shower over, with a contemporary finish and matching en-suite having electric shower. The house can be converted back to three bedrooms, if so required.