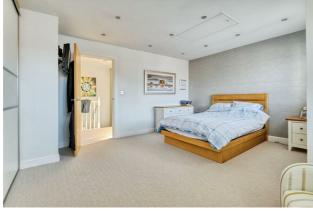

Upstairs, the two double bedrooms feature fitted wardrobes, offering an abundance of storage space. The main bedroom is an expansive, open space that once consisted of two separate rooms but has been seamlessly combined into one. The overall size is impressive, offering ample room for a king-sized bed and even space for a cosy nook, or reading corner. A sleek and modern fully tiled and fitted bathroom having bath and shower over, with a contemporary finish and matching en-suite having electric shower. The house can be converted back to three bedrooms, if so required.