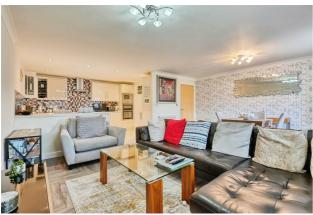

## Summary

This beautifully presented and truly unique two-bedroom (converted from a three bed and could be four) townhouse offers contemporary living in a desirable and convenient location. Benefitting from 2+2 parking, the property is finished to an exceptional standard with stunning interiors throughout, including striking herringbone flooring and a state of the art fitted kitchen. A viewing of this property is highly recommended to really appreciate the craftsmanship on offer and meticulous attention to every detail.

The ground floor boasts a fully fitted open plan modern kitchen with a comprehensive range of integrated appliances, including double oven and microwave, electric hob and extractor, washer/dryer, a dishwasher and a large spacious living room benefiting from a light and airy atmosphere with doors to a lovely rear communal garden with private patio, offering space for outdoor dining and enjoying a south and west aspect, ideal for relaxing on sunny afternoons. To complete downstairs, there is a convenient downstairs W.C. and good sized office, perfect for working from home or even using as a fourth bedroom.