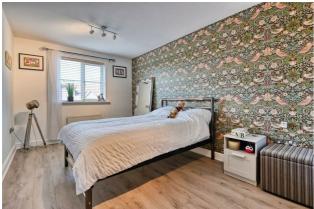

Upstairs, the two double bedrooms feature fitted wardrobes, offering an abundance of storage space. The main bedroom is an expansive, open space that once consisted of two separate rooms but has been seamlessly combined into one. The overall size is impressive, offering ample room for a king-sized bed and even space for a cosy nook, or reading corner. A sleek and modern fully tiled and fitted bathroom having bath and shower over, with a contemporary finish and matching en-suite having electric shower. The house can be converted back to three bedrooms, if so required.