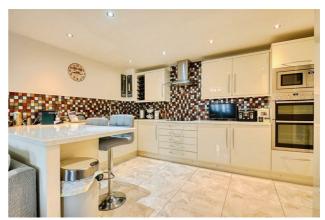

## Summary

This beautifully presented and truly unique two-bedroom (converted from a three bed and could be four) townhouse offers contemporary living in a desirable and convenient location. Benefitting from 2+2 parking, the property is finished to an exceptional standard with stunning interiors throughout, including striking herringbone flooring and a state of the art fitted kitchen. A viewing of this property is highly recommended to really appreciate the craftsmanship on offer and meticulous attention to every detail.

The ground floor boasts a fully fitted open plan modern kitchen with a comprehensive range of integrated appliances, including double oven and microwave, electric hob and extractor, washer/dryer, a dishwasher and a large spacious living room benefiting from a light and airy atmosphere with doors to a lovely rear communal garden with private patio, offering space for outdoor dining and enjoying a south and west aspect, ideal for relaxing on sunny afternoons. To complete downstairs, there is a convenient downstairs W.C. and good sized office, perfect for working from home or even using as a fourth bedroom.