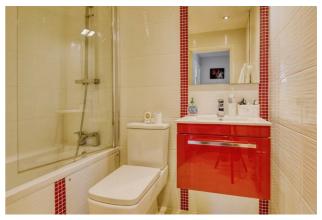

Upstairs, the two double bedrooms feature fitted wardrobes, offering an abundance of storage space. The main bedroom is an expansive, open space that once consisted of two separate rooms but has been seamlessly combined into one. The overall size is impressive, offering ample room for a king-sized bed and even space for a cosy nook, or reading corner. A sleek and modern fully tiled and fitted bathroom having bath and shower over, with a contemporary finish and matching en-suite having electric shower. The house can be converted back to three bedrooms, if so required.