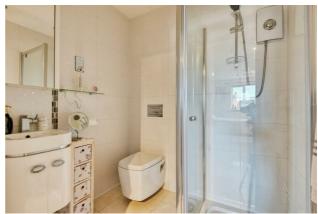

Upstairs, the two double bedrooms feature fitted wardrobes, offering an abundance of storage space. The main bedroom is an expansive, open space that once consisted of two separate rooms but has been seamlessly combined into one. The overall size is impressive, offering ample room for a king-sized bed and even space for a cosy nook, or reading corner. A sleek and modern fully tiled and fitted bathroom having bath and shower over, with a contemporary finish and matching en-suite having electric shower. The house can be converted back to three bedrooms, if so required.