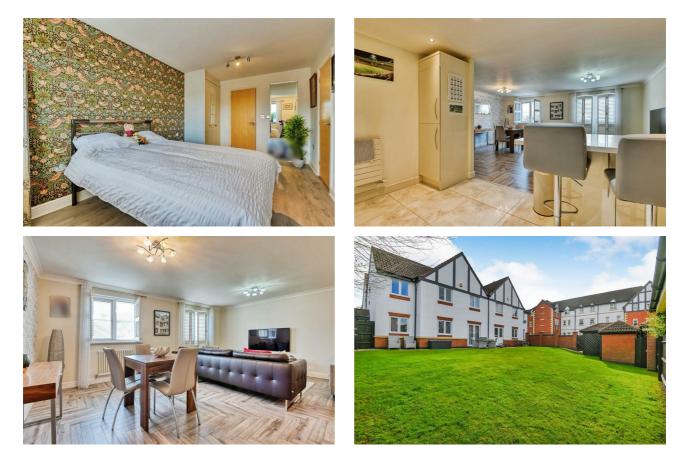

# 9 Tudor Way, Sutton Coldfield, B72 1LP Offers In The Region Of £360,000 Property Images

## Summary

This beautifully presented and truly unique two-bedroom (converted from a three bed and could be four) townhouse offers contemporary living in a desirable and convenient location. Benefitting from 2+2 parking, the property is finished to an exceptional standard with stunning interiors throughout, including striking herringbone flooring and a state of the art fitted kitchen. A viewing of this property is highly recommended to really appreciate the craftsmanship on offer and meticulous attention to every detail.

The ground floor boasts a fully fitted open plan modern kitchen with a comprehensive range of integrated appliances, including double oven and microwave, electric hob and extractor, washer/dryer, a dishwasher and a large spacious living room benefiting from a light and airy atmosphere with doors to a lovely rear communal garden with private patio, offering space for outdoor dining and enjoying a south and west aspect, ideal for relaxing on sunny afternoons. To complete downstairs, there is a convenient downstairs W.C. and good sized office, perfect for working from home or even using as a fourth bedroom.

Upstairs, the two double bedrooms feature fitted wardrobes, offering an abundance of storage space. The main bedroom is an expansive, open space that once consisted of two separate rooms but has been seamlessly combined into one. The overall size is impressive, offering ample room for a king-sized bed and even space for a cosy nook, or reading corner. A sleek and modern fully tiled and fitted bathroom having bath and shower over, with a contemporary finish and matching en-suite having electric shower. The house can be converted back to three bedrooms, if so required.