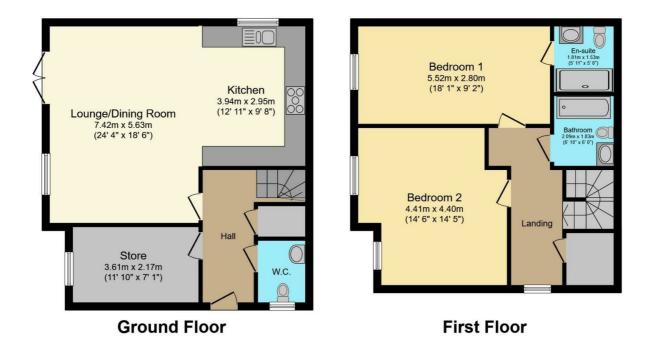

# HUNTERS®

HERE TO GET you there

Total floor area 109.4 sq.m. (1,177 sq.ft.) approx

This floor plan is for illustrative purposes only. It is not drawn to scale. Any measurements, floor areas (including any total floor area), openings and orientation are approximate. No details are guaranteed, they cannot be relied upon for any purpose and they do not form part of any agreement. No liability is taken for any error, omission or misstatement. A party must rely upon its own inspection(s). Powered by www.focalagent.com

The ground floor boasts a fully fitted open plan modern kitchen with a comprehensive range of integrated appliances, including double oven and microwave, electric hob and extractor, washer/dryer, a dishwasher and a large spacious living room benefiting from a light and airy atmosphere with doors to a lovely rear communal garden with private patio, offering space for outdoor dining and enjoying a south and west aspect, ideal for relaxing on sunny afternoons. To complete downstairs, there is a convenient downstairs W.C. and good sized office, perfect for working from home or even using as a fourth bedroom.

Upstairs, the two double bedrooms feature fitted wardrobes, offering an abundance of storage space. The main bedroom is an expansive, open space that once consisted of two separate rooms but has been seamlessly combined into one. The overall size is impressive, offering ample room for a king-sized bed and even space for a cosy nook, or reading corner. A sleek and modern fully tiled and fitted bathroom having bath and shower over, with a contemporary finish and matching en-suite having electric shower. The house can be converted back to three bedrooms, if so required.