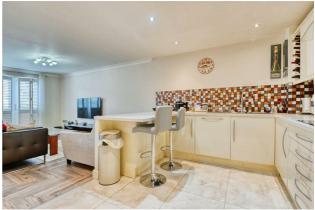

The ground floor boasts a fully fitted open plan modern kitchen with a comprehensive range of integrated appliances, including double oven and microwave, electric hob and extractor, washer/dryer, a dishwasher and a large spacious living room benefiting from a light and airy atmosphere with doors to a lovely rear communal garden with private patio, offering space for outdoor dining and enjoying a south and west aspect, ideal for relaxing on sunny afternoons. To complete downstairs, there is a convenient downstairs W.C. and good sized office, perfect for working from home or even using as a fourth bedroom.