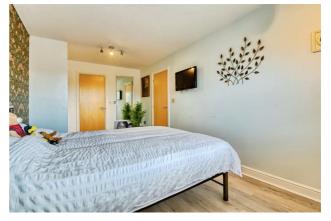

Upstairs, the two double bedrooms feature fitted wardrobes, offering an abundance of storage space. The main bedroom is an expansive, open space that once consisted of two separate rooms but has been seamlessly combined into one. The overall size is impressive, offering ample room for a king-sized bed and even space for a cosy nook, or reading corner. A sleek and modern fully tiled and fitted bathroom having bath and shower over, with a contemporary finish and matching en-suite having electric shower. The house can be converted back to three bedrooms, if so required.