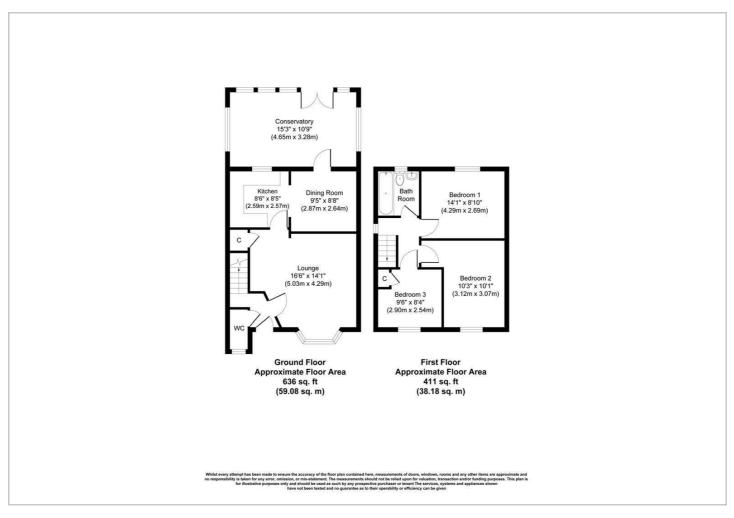

# HUNTERS®

HERE TO GET you THERE



Sentry Way
Sutton Coldfield, B75 7HZ

Offers Around £329,950



Council Tax: D



## 44 Sentry Way

Sutton Coldfield, B75 7HZ

## Offers Around £329,950







Tel: 0121 355 0555









#### Road Map Hybrid Map Terrain Map







#### Floor Plan



#### Viewing

Please contact our Hunters Sutton Coldfield Office on 0121 355 0555 if you wish to arrange a viewing appointment for this property or require further information.

### **Energy Efficiency Graph**



These particulars are intended to give a fair and reliable description of the property but no responsibility for any inaccuracy or error can be accepted and do not constitute an offer or contract. We have not tested any services or appliances (including central heating if fitted) referred to in these particulars and the purchasers are advised to satisfy themselves as to the working order and condition. If a property is unoccupied at any time there may be reconnection charges for any switched off/disconnected or drained services or appliances - All measurements are approximate.