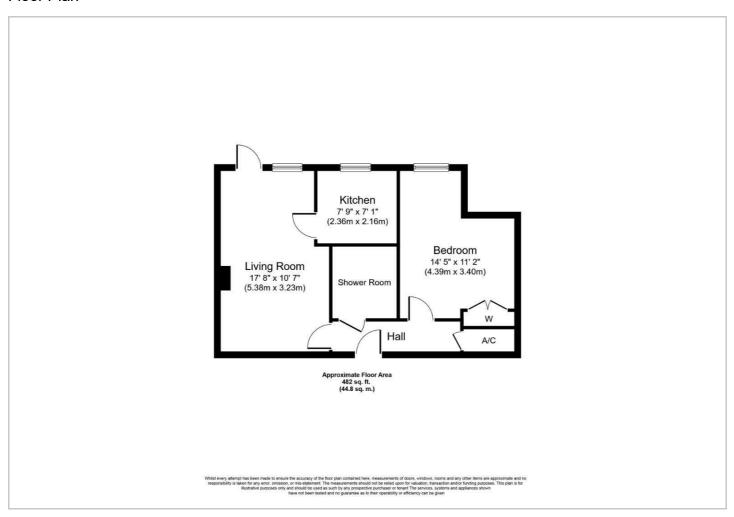

## Apartment 12 New Hall Lodge Reddicap Heath Road

Sutton Coldfield, B75 7DW

£45,000

LIVING ROOM 17'8 x 10'7 (5.38m x 3.23m)

KITCHEN 7'9 x 7'1 (2.36m x 2.16m)

BEDROOM 14 x 11'3 (4.27m x 3.43m)

#### Floor Plan