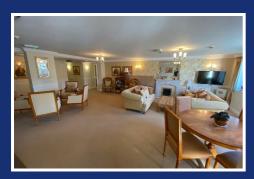

## Apartment 12 New Hall Lodge Reddicap Heath Road

Sutton Coldfield, B75 7DW

£45,000

LIVING ROOM 17'8 x 10'7 (5.38m x 3.23m)

KITCHEN 7'9 x 7'1 (2.36m x 2.16m)

BEDROOM 14 x 11'3 (4.27m x 3.43m)