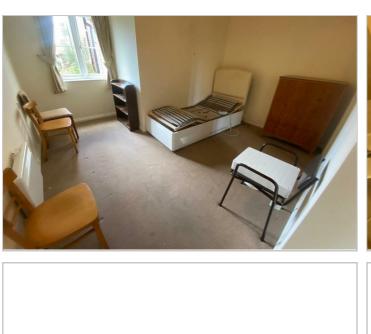

## Apartment 12 New Hall Lodge Reddicap Heath Road

Sutton Coldfield, B75 7DW

£45,000

LIVING ROOM 17'8 x 10'7 (5.38m x 3.23m)

KITCHEN 7'9 x 7'1 (2.36m x 2.16m)

BEDROOM 14 x 11'3 (4.27m x 3.43m)