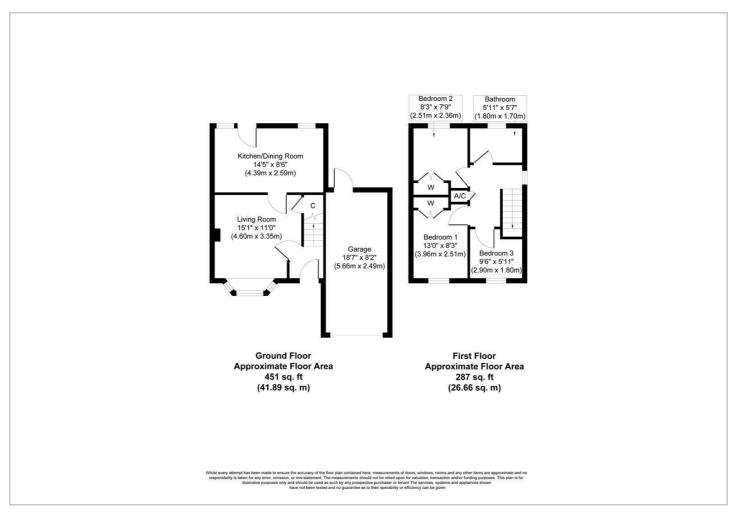

#### LIVING ROOM

15'1 x 11 (4.60m x 3.35m)

#### KITCHEN/DINING ROOM

14'5 x 8'6 (4.39m x 2.59m)

#### **GARAGE**

18'7 x 8'2 (5.66m x 2.49m)

### **BEDROOM ONE**

13 x 8'3 (3.96m x 2.51m)

#### **BEDROOM TWO**

8'3 x 7'9 (2.51m x 2.36m)

#### **BEDROOM THREE**

5'11 x 9'6 (1.80m x 2.90m)

#### **BATHROOM**

5'11 x 5'7 (1.80m x 1.70m)

Tel: 0121 355 0555

#### Floor Plan