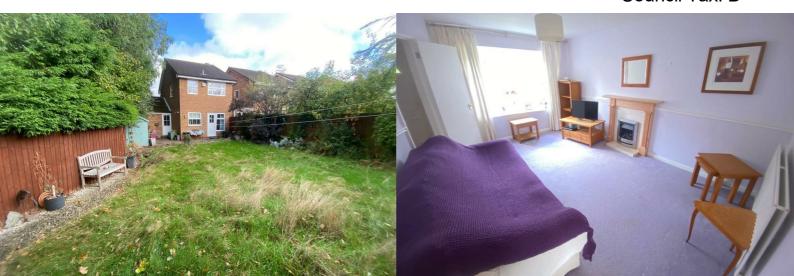

#### LIVING ROOM

15'1 x 11 (4.60m x 3.35m)

### **BEDROOM ONE**

13 x 8'3 (3.96m x 2.51m)