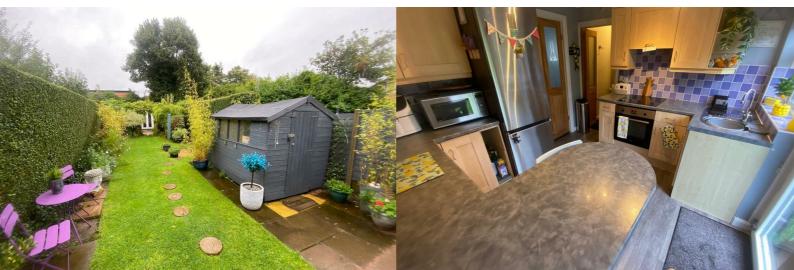

## 8 Wardour Grove

Birmingham, B44 0AU

£219,950

LIVING ROOM 17 x 13 (5.18m x 3.96m)

KITCHEN/DINER 10'5 x 9'3 (3.18m x 2.82m)

SHOWER ROOM 6'3 x 5'2 (1.91m x 1.57m)

BEDROOM ONE 13'3 x 10'9 (4.04m x 3.28m)

BEDROOM TWO 12'8 x 8'5 (3.86m x 2.57m)