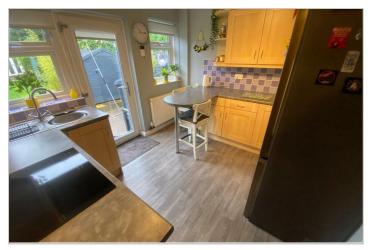

## 8 Wardour Grove

Birmingham, B44 0AU

£219,950

LIVING ROOM 17 x 13 (5.18m x 3.96m)

KITCHEN/DINER 10'5 x 9'3 (3.18m x 2.82m)

SHOWER ROOM 6'3 x 5'2 (1.91m x 1.57m)

BEDROOM ONE 13'3 x 10'9 (4.04m x 3.28m)

BEDROOM TWO 12'8 x 8'5 (3.86m x 2.57m)