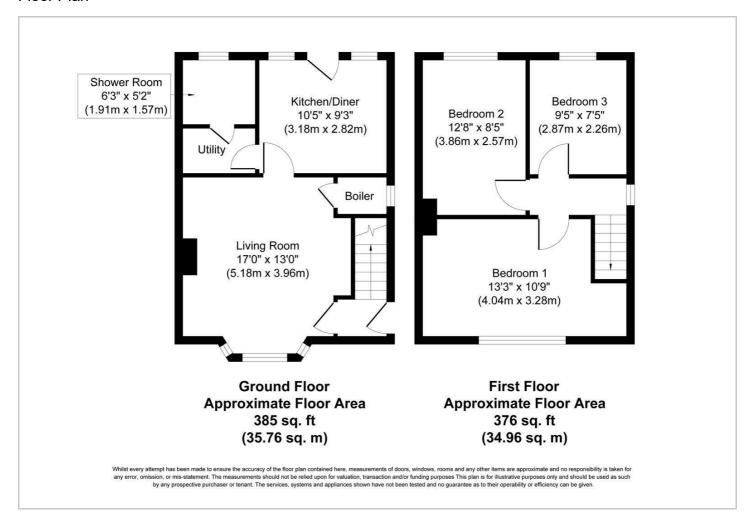

#### Floor Plan

## 8 Wardour Grove

Birmingham, B44 0AU

£219,950

LIVING ROOM 17 x 13 (5.18m x 3.96m)

KITCHEN/DINER 10'5 x 9'3 (3.18m x 2.82m)

SHOWER ROOM 6'3 x 5'2 (1.91m x 1.57m)

BEDROOM ONE 13'3 x 10'9 (4.04m x 3.28m)

BEDROOM TWO 12'8 x 8'5 (3.86m x 2.57m)