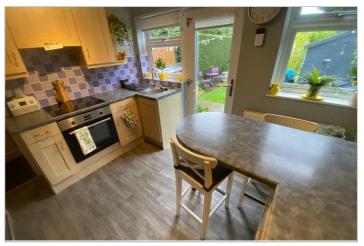

## 8 Wardour Grove

Birmingham, B44 0AU

£219,950

LIVING ROOM 17 x 13 (5.18m x 3.96m)

KITCHEN/DINER 10'5 x 9'3 (3.18m x 2.82m)

SHOWER ROOM 6'3 x 5'2 (1.91m x 1.57m)

BEDROOM ONE 13'3 x 10'9 (4.04m x 3.28m)

BEDROOM TWO 12'8 x 8'5 (3.86m x 2.57m)