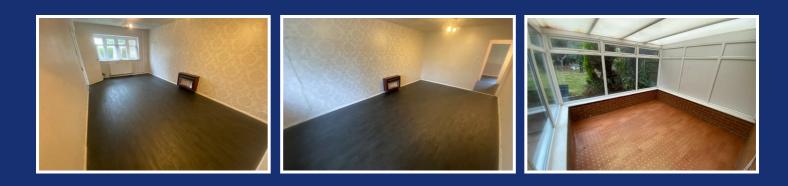

## £269,950

LIVING ROOM 18'11 x 11'2 (5.77m x 3.40m)

KITCHEN 12'2 x 8'1 (3.71m x 2.46m)

CONSERVATORY 10'10 x 9'2 (3.30m x 2.79m)

BEDROOM ONE 14'10 x 7'10 (4.52m x 2.39m)

BEDROOM TWO 11'6 x 7'8 (3.51m x 2.34m)