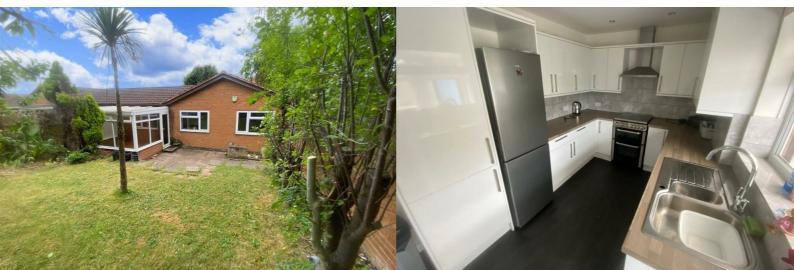

## £269,950

LIVING ROOM 18'11 x 11'2 (5.77m x 3.40m)

KITCHEN 12'2 x 8'1 (3.71m x 2.46m)

CONSERVATORY 10'10 x 9'2 (3.30m x 2.79m)

BEDROOM ONE 14'10 x 7'10 (4.52m x 2.39m)

BEDROOM TWO 11'6 x 7'8 (3.51m x 2.34m)