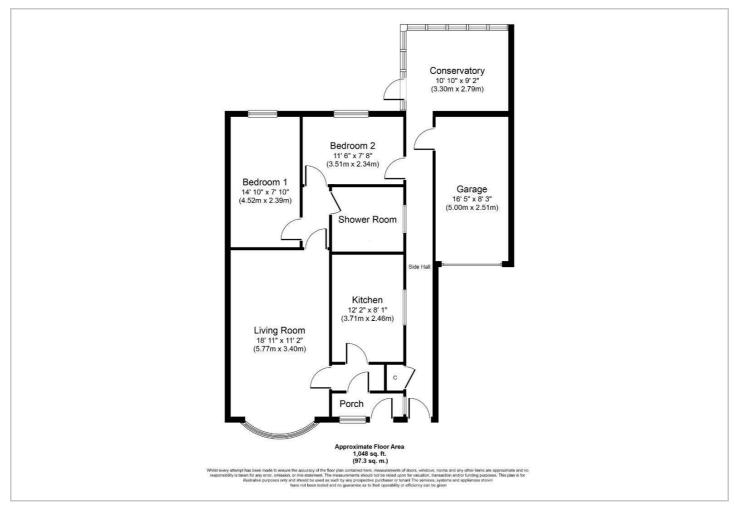

## £269,950

LIVING ROOM 18'11 x 11'2 (5.77m x 3.40m)

KITCHEN 12'2 x 8'1 (3.71m x 2.46m)

CONSERVATORY 10'10 x 9'2 (3.30m x 2.79m)

BEDROOM ONE 14'10 x 7'10 (4.52m x 2.39m)

BEDROOM TWO 11'6 x 7'8 (3.51m x 2.34m)

SIDE HALL 35'3 x 3 (10.74m x 0.91m)

GARAGE 16'5 x 8'3 (5.00m x 2.51m)

https://www.hunters.com

#### Floor Plan