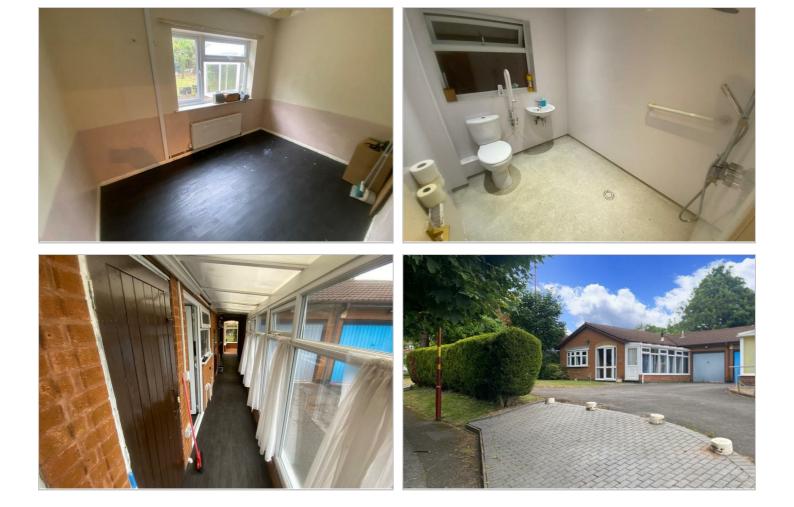

SIDE HALL 35'3 x 3 (10.74m x 0.91m)

GARAGE 16'5 x 8'3 (5.00m x 2.51m)

https://www.hunters.com