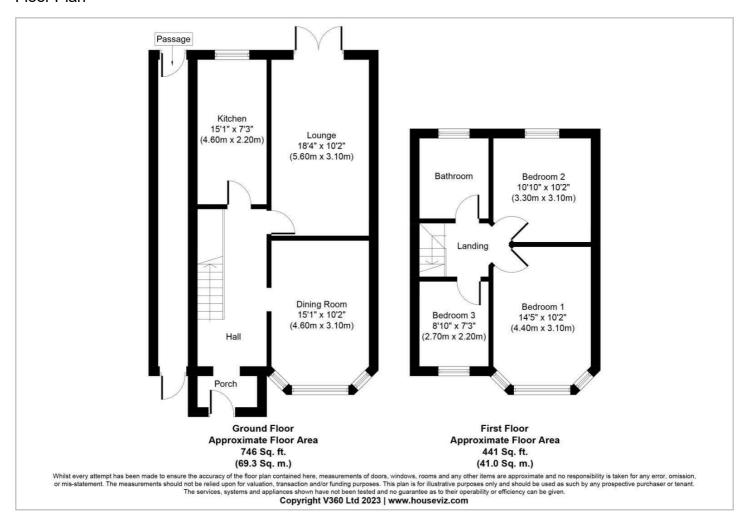

# HUNTERS®

HERE TO GET you THERE



## Woodacre Road

Birmingham, B24 0JJ

Asking Price £295,000







Council Tax: D



## 21 Woodacre Road

Birmingham, B24 0JJ

# Asking Price £295,000







Tel: 0121 355 0555









## Road Map Hybrid Map Terrain Map







#### Floor Plan



#### Viewing

Please contact our Hunters Sutton Coldfield Office on 0121 355 0555 if you wish to arrange a viewing appointment for this property or require further information.

### **Energy Efficiency Graph**



These particulars are intended to give a fair and reliable description of the property but no responsibility for any inaccuracy or error can be accepted and do not constitute an offer or contract. We have not tested any services or appliances (including central heating if fitted) referred to in these particulars and the purchasers are advised to satisfy themselves as to the working order and condition. If a property is unoccupied at any time there may be reconnection charges for any switched off/disconnected or drained services or appliances - All measurements are approximate.