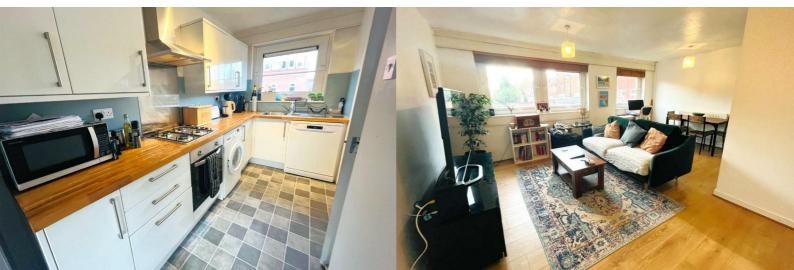

#### Hall

Lounge/ Dining Area 17'7" x 14'0" (5.38 x 4.29)

Kitchen 13'5" x 7'8" (4.11 x 2.34)