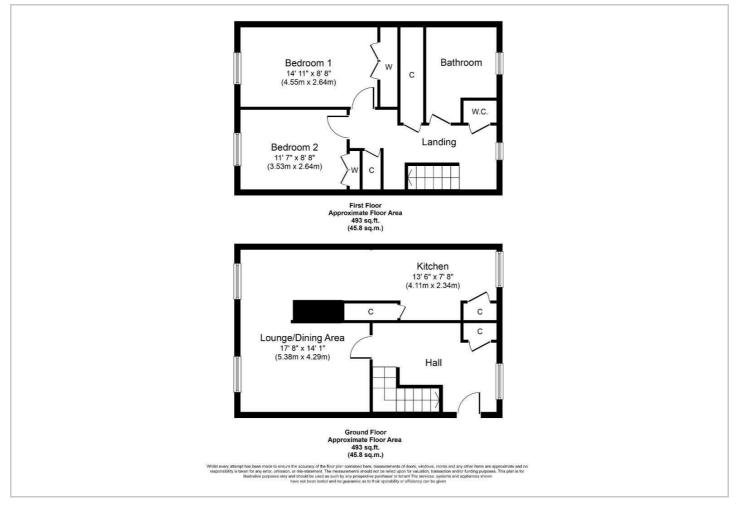

#### Hall

Lounge/ Dining Area 17'7" x 14'0" (5.38 x 4.29)

Kitchen 13'5" x 7'8" (4.11 x 2.34)

## Landing

Bedroom One 14'11" x 8'7" (4.55 x 2.64)

Bedroom Two 11'6" x 8'7" (3.53 x 2.64)

Bathroom

https://www.hunters.com

### Floor Plan