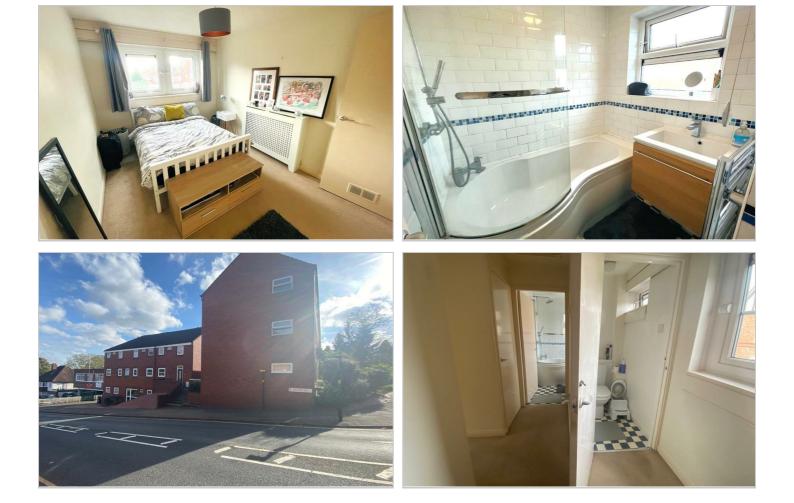

## Landing

Bedroom One 14'11" x 8'7" (4.55 x 2.64)

Bedroom Two 11'6" x 8'7" (3.53 x 2.64)

Bathroom

https://www.hunters.com