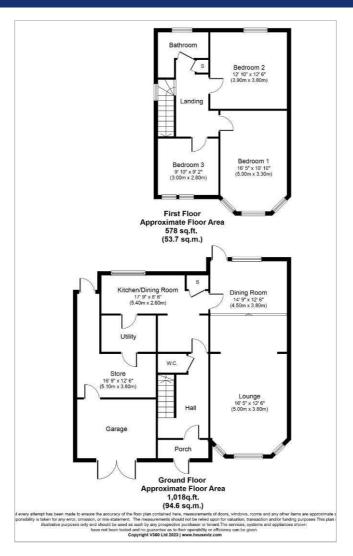

, leading to a covered courtyard area with direct access to the garage and rear garden.

The first floor provides two double bedrooms with a further single and a modern fully fitted family bathroom with both bath and separate shower cubicle.

The rear garden is fully enclosed and mostly lawn, with a paved patio area ideal for entertaining.

The front of the property boats a large driveway, with parking for multiple vehicles.

### Porch

Hallway

Through Lounge 31'2" x 12'5" (9.5 x 3.8)

Cloakroom

Kitchen Diner 8'6" x 17'8" (2.6 x 5.4)

Dining Room
11'9" x 12'1" (3.6 x 3.7)

Utility Room

Covered Courtyard 16'8" x 12'5" (5.1 x 3.8)

Garage

Bedroom One 16'4" x 10'9" (5.0 x 3.3)

Bedroom Two
12'5" x 12'9" (3.8 x 3.9)

Bedroom Three 9'2" x 9'10" (2.8 x 3.0)

Family Bathroom

#### Floorplan





























#### **Energy Efficiency Graph**





#### Viewing

Please contact our Hunters Sutton Coldfield Office on 0121 355 0555 if you wish to arrange a viewing appointment for this property or require further information.

Road Map Hybrid Map







These particulars are intended to give a fair and reliable description of the property but no responsibility for any inaccuracy or error can be accepted and do not constitute an offer or contract. We have not tested any services or appliances (including central heating if fitted) referred to in these particulars and the purchasers are advised to satisfy themselves as to the working order and condition. If a property is unoccupied at any time there may be reconnection charges for any switched off/disconnected or drained serv