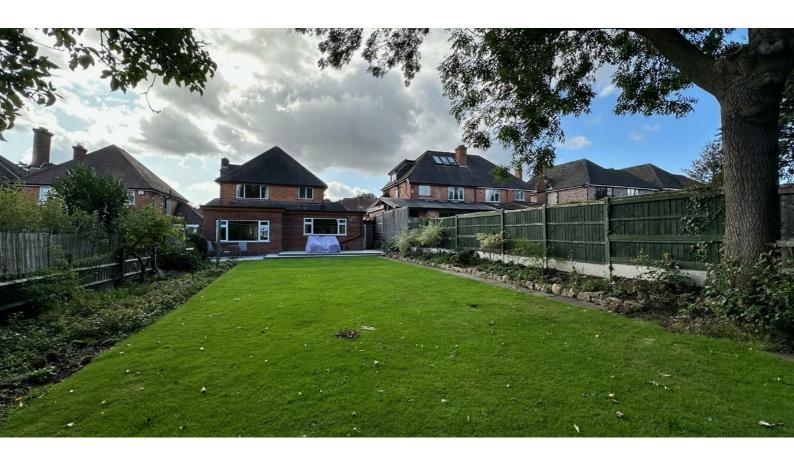

The first floor provides two double bedrooms with a further single and a modern fully fitted family bathroom with both bath and separate shower cubicle.

The rear garden is fully enclosed and mostly lawn, with a paved patio area ideal for entertaining.

The front of the property boats a large driveway, with parking for multiple vehicles.