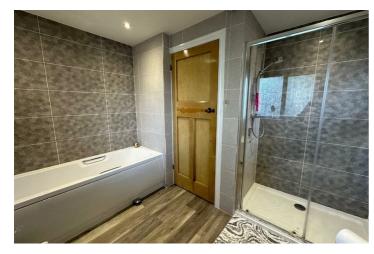

The first floor provides two double bedrooms with a further single and a modern fully fitted family bathroom with both bath and separate shower cubicle.

The rear garden is fully enclosed and mostly lawn, with a paved patio area ideal for entertaining.

Garage

Bedroom One 16'4" x 10'9" (5.0 x 3.3)

Bedroom Two
12'5" x 12'9" (3.8 x 3.9)

Bedroom Three 9'2" x 9'10" (2.8 x 3.0)

Family Bathroom