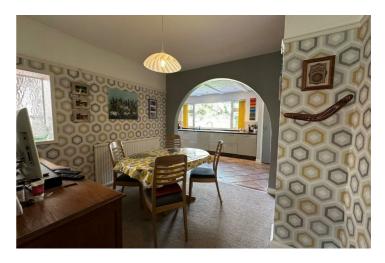

The gas centrally heated and double glazed accommodation briefly comprises; porch, leading to a large entrance hall with original balustrades leading to the first floor and a contempered cloakroom with white suite, a through lounge with feature bay window to the front aspect, with sliding doors leading to a separate dining room to the rear, a modern fitted kitchen diner with a range of wall and base units and space for appliances, a separate utility room again with space for appliances, leading to a covered courtyard area with direct access to the garage and rear garden.

### Porch

Hallway

Through Lounge 31'2" x 12'5" (9.5 x 3.8)

Cloakroom

Kitchen Diner 8'6" x 17'8" (2.6 x 5.4)

Dining Room
11'9" x 12'1" (3.6 x 3.7)

Utility Room

Covered Courtyard 16'8" x 12'5" (5.1 x 3.8)