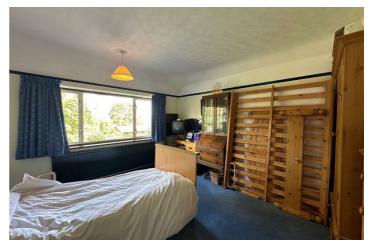

The first floor provides two double bedrooms with a further single and a modern fully fitted family bathroom with both bath and separate shower cubicle.

The rear garden is fully enclosed and mostly lawn, with a paved patio area ideal for entertaining.

Garage

Bedroom One 16'4" x 10'9" (5.0 x 3.3)

Bedroom Two
12'5" x 12'9" (3.8 x 3.9)

Bedroom Three 9'2" x 9'10" (2.8 x 3.0)

Family Bathroom