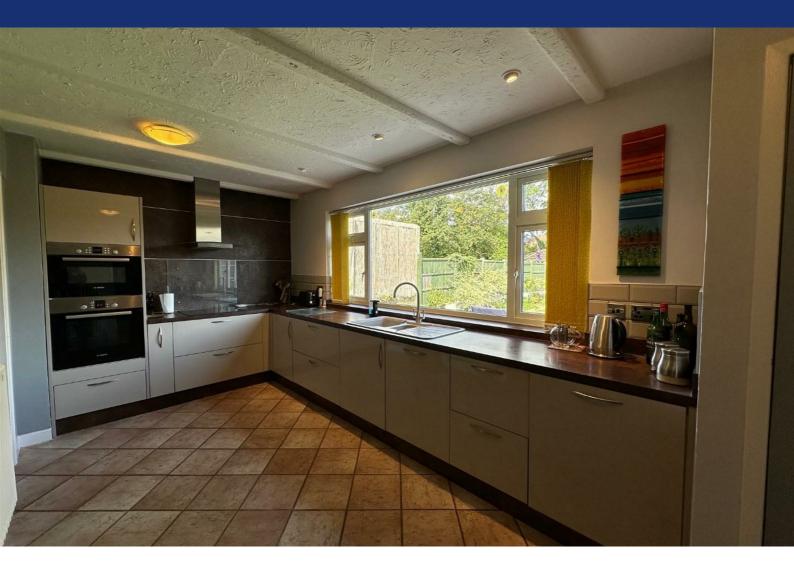

The gas centrally heated and double glazed accommodation briefly comprises; porch, leading to a large entrance hall with original balustrades leading to the first floor and a contempered cloakroom with white suite, a through lounge with feature bay window to the front aspect, with sliding doors leading to a separate dining room to the rear, a modern fitted kitchen diner with a range of wall and base units and space for appliances, a separate utility room again with space for appliances, leading to a covered courtyard area with direct access to the garage and rear garden.