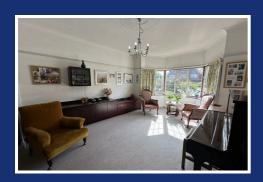

The gas centrally heated and double glazed accommodation briefly comprises; porch, leading to a large entrance hall with original balustrades leading to the first floor and a contempered cloakroom with white suite, a through lounge with feature bay window to the front aspect, with sliding doors leading to a separate dining room to the rear, a modern fitted kitchen diner with a range of wall and base units and space for appliances, a separate utility room again with space for appliances, leading to a covered courtyard area with direct access to the garage and rear garden.

### Porch

Hallway

Through Lounge 31'2" x 12'5" (9.5 x 3.8)

Cloakroom

Kitchen Diner 8'6" x 17'8" (2.6 x 5.4)

Dining Room
11'9" x 12'1" (3.6 x 3.7)

Utility Room

Covered Courtyard 16'8" x 12'5" (5.1 x 3.8)