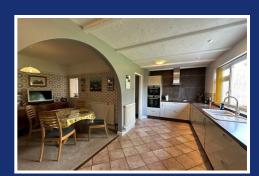

The gas centrally heated and double glazed accommodation briefly comprises; porch, leading to a large entrance hall with original balustrades leading to the first floor and a contempered cloakroom with white suite, a through lounge with feature bay window to the front aspect, with sliding doors leading to a separate dining room to the rear, a modern fitted kitchen diner with a range of wall and base units and space for appliances, a separate utility room again with space for appliances, leading to a covered courtyard area with direct access to the garage and rear garden.

### Porch

Hallway

Through Lounge 31'2" x 12'5" (9.5 x 3.8)

Cloakroom

Kitchen Diner 8'6" x 17'8" (2.6 x 5.4)

Dining Room
11'9" x 12'1" (3.6 x 3.7)

Utility Room

Covered Courtyard 16'8" x 12'5" (5.1 x 3.8)