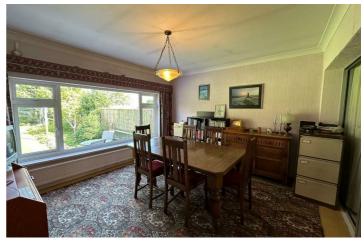

The gas centrally heated and double glazed accommodation briefly comprises; porch, leading to a large entrance hall with original balustrades leading to the first floor and a contempered cloakroom with white suite, a through lounge with feature bay window to the front aspect, with sliding doors leading to a separate dining room to the rear, a modern fitted kitchen diner with a range of wall and base units and space for appliances, a separate utility room again with space for appliances, leading to a covered courtyard area with direct access to the garage and rear garden.

### Porch

Hallway

Through Lounge 31'2" x 12'5" (9.5 x 3.8)

Cloakroom

Kitchen Diner 8'6" x 17'8" (2.6 x 5.4)

Dining Room
11'9" x 12'1" (3.6 x 3.7)

Utility Room

Covered Courtyard 16'8" x 12'5" (5.1 x 3.8)