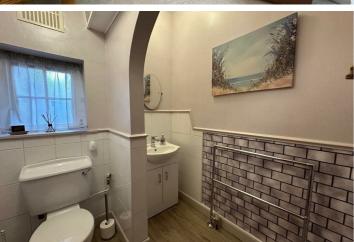

The gas centrally heated and double glazed accommodation briefly comprises; porch, leading to a large entrance hall with original balustrades leading to the first floor and a contempered cloakroom with white suite, a through lounge with feature bay window to the front aspect, with sliding doors leading to a separate dining room to the rear, a modern fitted kitchen diner with a range of wall and base units and space for appliances, a separate utility room again with space for appliances, leading to a covered courtyard area with direct access to the garage and rear garden.

Garage

Bedroom One 16'4" x 10'9" (5.0 x 3.3)

Bedroom Two
12'5" x 12'9" (3.8 x 3.9)

Bedroom Three 9'2" x 9'10" (2.8 x 3.0)

Family Bathroom