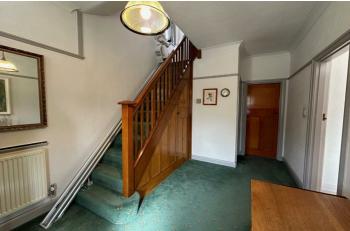

The gas centrally heated and double glazed accommodation briefly comprises; porch, leading to a large entrance hall with original balustrades leading to the first floor and a contempered cloakroom with white suite, a through lounge with feature bay window to the front aspect, with sliding doors leading to a separate dining room to the rear, a modern fitted kitchen diner with a range of wall and base units and space for appliances, a separate utility room again with space for appliances, leading to a covered courtyard area with direct access to the garage and rear garden.