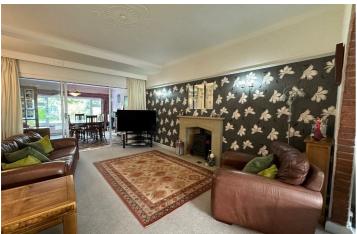

The gas centrally heated and double glazed accommodation briefly comprises; porch, leading to a large entrance hall with original balustrades leading to the first floor and a contempered cloakroom with white suite, a through lounge with feature bay window to the front aspect, with sliding doors leading to a separate dining room to the rear, a modern fitted kitchen diner with a range of wall and base units and space for appliances, a separate utility room again with space for appliances, leading to a covered courtyard area with direct access to the garage and rear garden.