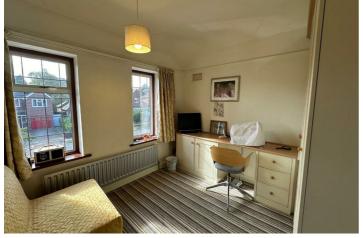

The first floor provides two double bedrooms with a further single and a modern fully fitted family bathroom with both bath and separate shower cubicle.

The rear garden is fully enclosed and mostly lawn, with a paved patio area ideal for entertaining.

### Porch

Hallway

Through Lounge 31'2" x 12'5" (9.5 x 3.8)

Cloakroom

Kitchen Diner 8'6" x 17'8" (2.6 x 5.4)

Dining Room
11'9" x 12'1" (3.6 x 3.7)

Utility Room

Covered Courtyard 16'8" x 12'5" (5.1 x 3.8)