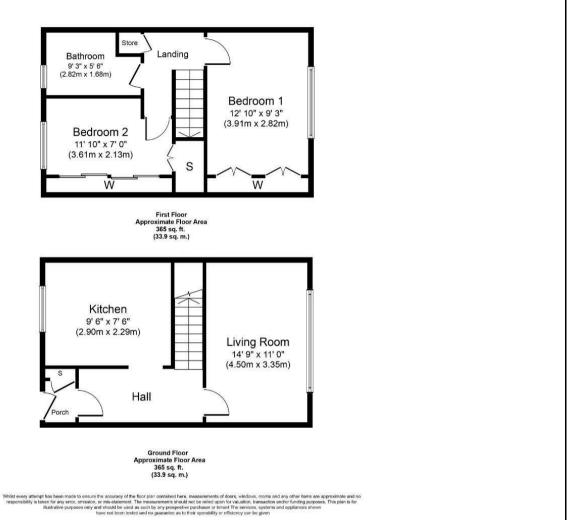

## Asking Price £130,000

HUNTERS OF TAMWORTH are thrilled to be offering FOR SALE with NO ONWARD CHAIN this two bedroom maisonette situated in Tamworth Town Centre close to local shops, amenities and transport links perfect for homeowners looking to downsize, first time buyers and investors! In brief the property comprises; Lounge, kitchen, two bedrooms and a family bathroom!

## **KEY FEATURES**

- MAISONETTE
- TWO BEDROOMS
- TOWN CENTRE LOCATION
  - CLOSE TO SHOPS
  - TRANSPORT LINKS
    - MUST VIEW!

7 Bore Street, Lichfield, Staffordshire, WS13 6LJ | 01543 419000 lichfield@hunters.com | www.hunters.com