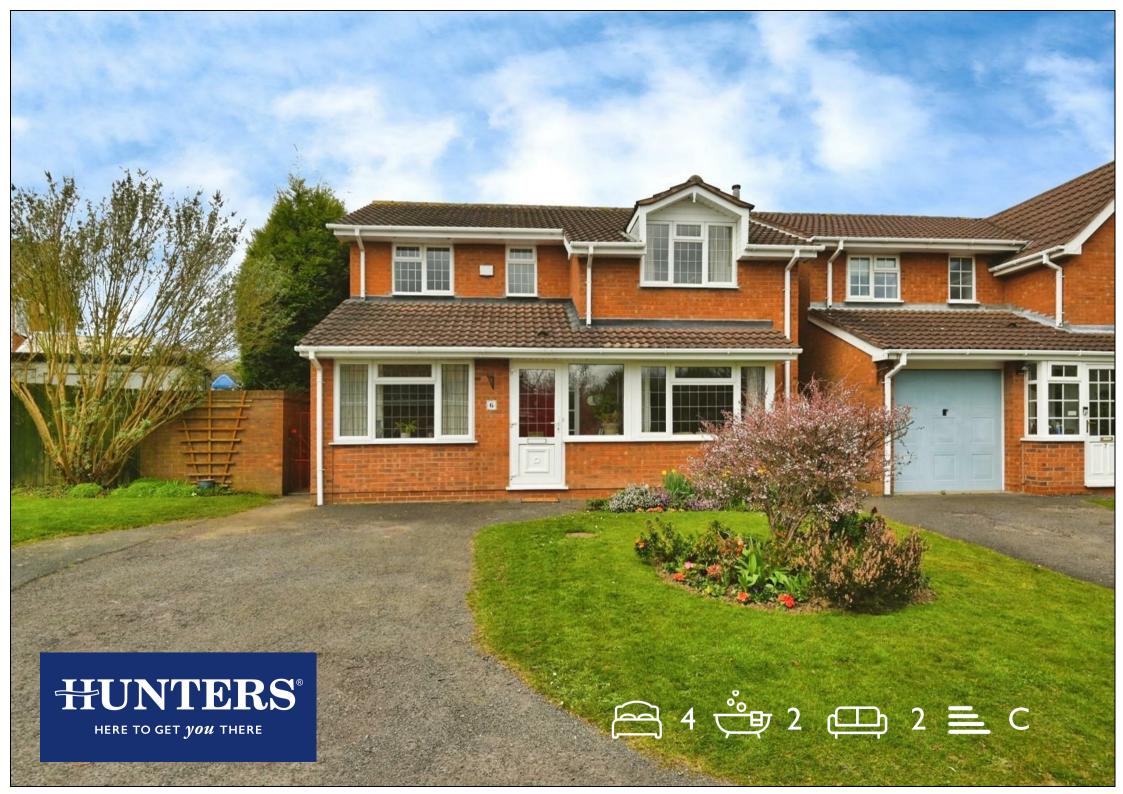

## Offers Over £400,000

HERE TO GET YOU THERE

HUNTERS OF TAMWORTH are thrilled to be offering FOR SALE this delightful, well presented, spacious, four bedroom, detached, family home located on the sought after Tamar Road in Hockley.

This property benefits from being in close proximity to excellent schools, local amenities and local transport links into Tamworth town centre. Perfect for commuters with access to the A5 and M42!

In brief, this property comprises; An entrance hall, lounge, dining room, kitchen, utility room, downstairs WC, sitting room, conservatory, main double bedroom with en suite, three further double bedrooms, a family bathroom, garage and enclosed garden.

## **KEY FEATURES**

- DETACHED PROPERTY
  - FOUR BEDROOMS
- SOUGHT AFTER AREA
- EXCELLENT SCHOOLS
  - MUST VIEW
- PARKING FOR MULTIPLE VEHICLES

This floor plan is for illustrative purposes only. It is not drawn to scale. Any measurements, floor areas (including any total floor area), openings and orientation are approximate. No details are guaranteed, they cannot be relied upon for any purpose and they do not form part of any agreement. No liability is taken for any error, omission or misstatement. A party must rely upon its own inspection(s). Powered by www.focalagent.com