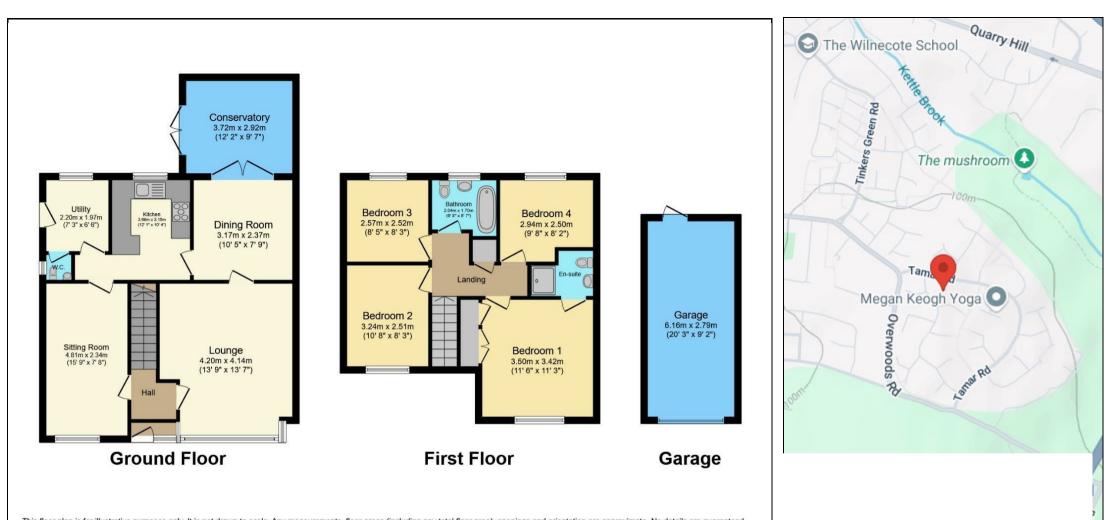

## **KEY FEATURES**

- DETACHED PROPERTY
  - FOUR BEDROOMS
- SOUGHT AFTER AREA
- EXCELLENT SCHOOLS
  - MUST VIEW
- PARKING FOR MULTIPLE VEHICLES

This floor plan is for illustrative purposes only. It is not drawn to scale. Any measurements, floor areas (including any total floor area), openings and orientation are approximate. No details are guaranteed, they cannot be relied upon for any purpose and they do not form part of any agreement. No liability is taken for any error, omission or misstatement. A party must rely upon its own inspection(s). Powered by www.focalagent.com