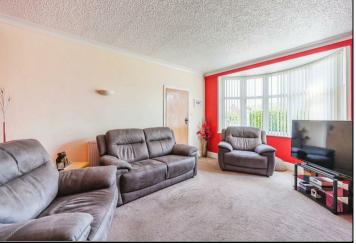

In brief the property comprises: Hallway, spacious lounge, family room, traditional style kitchen with separate pantry, downstairs shower room and a lean-to with door leading to garage and car port. Upstairs can be found three double bedrooms and a family bathroom. To the rear of the property can be found a beautiful, well maintained rear garden with a large patio area, mature shrubs and trees to the borders with more seating area to the bottom, gated pedestrian side access to garden. To the front can be found a large block paved driveway with parking for multiple vehicles, with the added benefit of wrought iron gates to the front.