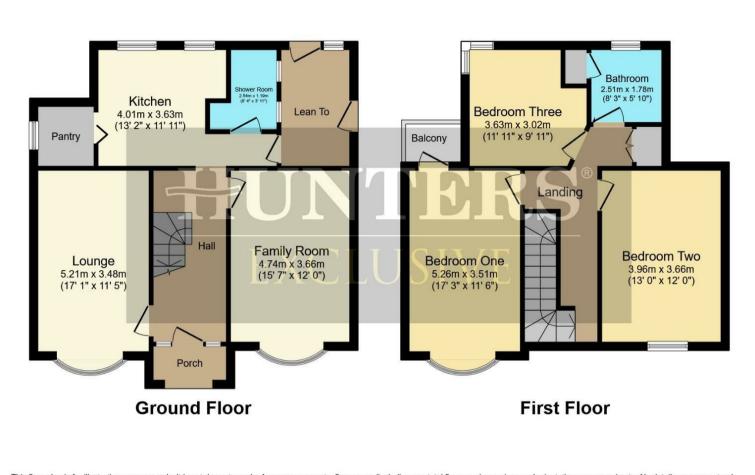

In brief the property comprises: Hallway, spacious lounge, family room, traditional style kitchen with separate pantry, downstairs shower room and a lean-to with door leading to garage and car port. Upstairs can be found three double bedrooms and a family bathroom. To the rear of the property can be found a beautiful, well maintained rear garden with a large patio area, mature shrubs and trees to the borders with more seating area to the bottom, gated pedestrian side access to garden. To the front can be found a large block paved driveway with parking for multiple vehicles, with the added benefit of wrought iron gates to the front.

This floor plan is for illustrative purposes only. It is not drawn to scale. Any measurements, floor areas (including any total floor area), openings and orientation are approximate. No details are guaranteed, they cannot be relied upon for any purpose and they do not form part of any agreement. No liability is taken for any error, omission or misstatement. A party must rely upon its own inspection(s). Powered by www.focalagent.com