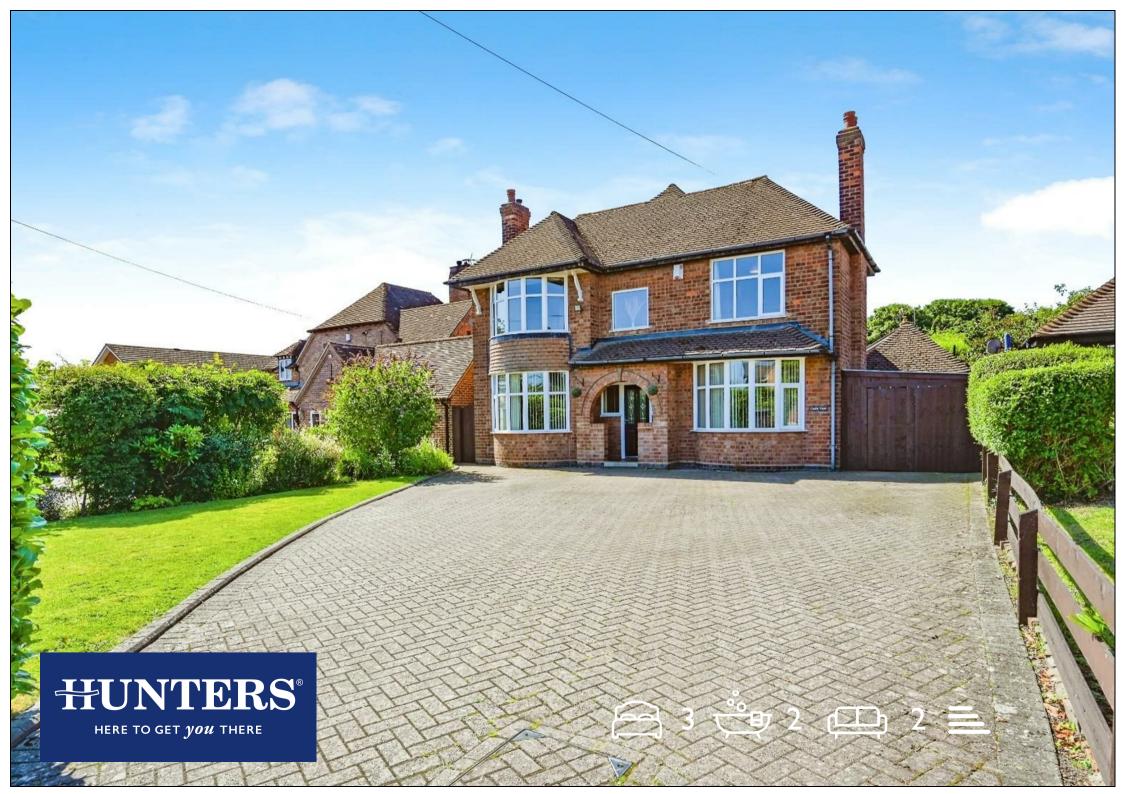

## Asking Price £425,000

HERE TO GET YOU THERE

HUNTERS OF TAMWORTH are delighted to offer FOR SALE this traditional, three bedroom, detached family home! Nestled behind a brick built wall with gates and hedging, the property is located in the sought after Fazeley location, perfectly placed for easy access to Ventura retail park, local amenities and commuter routes, perfect for families looking for their next home!

In brief the property comprises: Hallway, spacious lounge, family room, traditional style kitchen with separate pantry, downstairs shower room and a lean-to with door leading to garage and car port. Upstairs can be found three double bedrooms and a family bathroom. To the rear of the property can be found a beautiful, well maintained rear garden with a large patio area, mature shrubs and trees to the borders with more seating area to the bottom, gated pedestrian side access to garden. To the front can be found a large block paved driveway with parking for multiple vehicles, with the added benefit of wrought iron gates to the front.