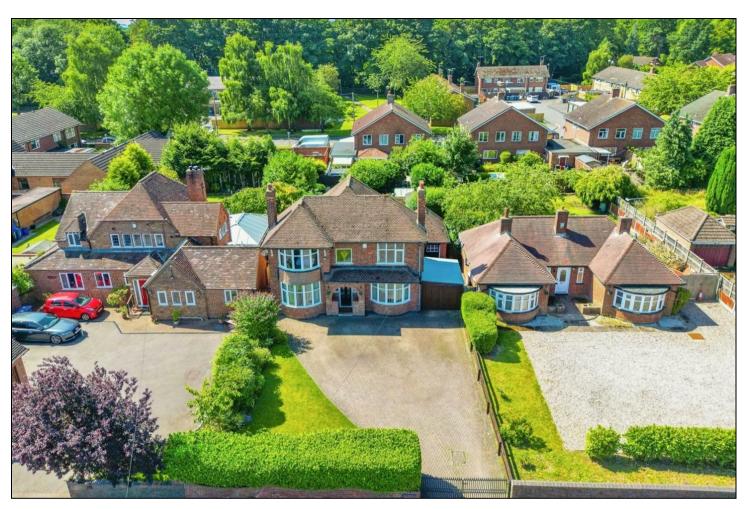

In brief the property comprises: Hallway, spacious lounge, family room, traditional style kitchen with separate pantry, downstairs shower room and a lean-to with door leading to garage and car port. Upstairs can be found three double bedrooms and a family bathroom. To the rear of the property can be found a beautiful, well maintained rear garden with a large patio area, mature shrubs and trees to the borders with more seating area to the bottom, gated pedestrian side access to garden. To the front can be found a large block paved driveway with parking for multiple vehicles, with the added benefit of wrought iron gates to the front.