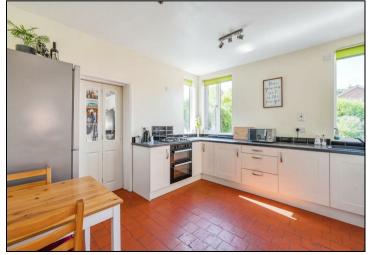

In brief the property comprises: Hallway, spacious lounge, family room, traditional style kitchen with separate pantry, downstairs shower room and a lean-to with door leading to garage and car port. Upstairs can be found three double bedrooms and a family bathroom. To the rear of the property can be found a beautiful, well maintained rear garden with a large patio area, mature shrubs and trees to the borders with more seating area to the bottom, gated pedestrian side access to garden. To the front can be found a large block paved driveway with parking for multiple vehicles, with the added benefit of wrought iron gates to the front.