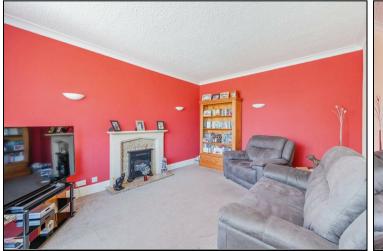

In brief the property comprises: Hallway, spacious lounge, family room, traditional style kitchen with separate pantry, downstairs shower room and a lean-to with door leading to garage and car port. Upstairs can be found three double bedrooms and a family bathroom. To the rear of the property can be found a beautiful, well maintained rear garden with a large patio area, mature shrubs and trees to the borders with more seating area to the bottom, gated pedestrian side access to garden. To the front can be found a large block paved driveway with parking for multiple vehicles, with the added benefit of wrought iron gates to the front.