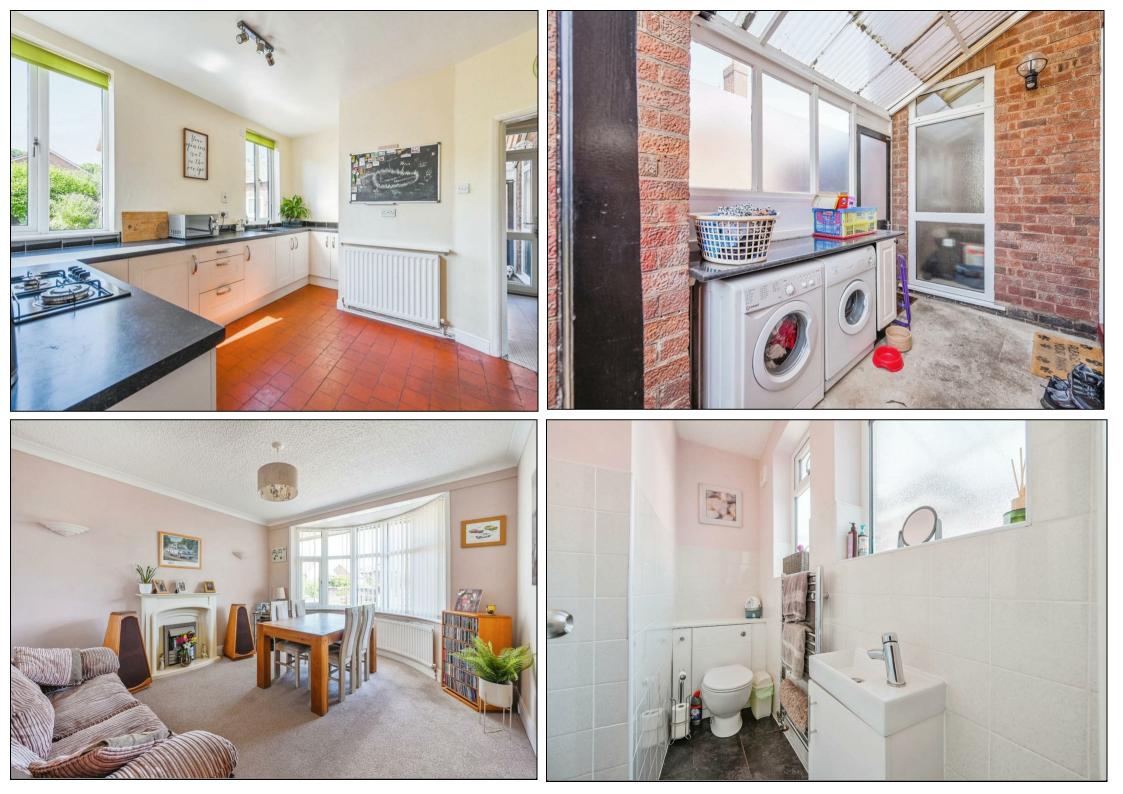

In brief the property comprises: Hallway, spacious lounge, family room, traditional style kitchen with separate pantry, downstairs shower room and a lean-to with door leading to garage and car port. Upstairs can be found three double bedrooms and a family bathroom. To the rear of the property can be found a beautiful, well maintained rear garden with a large patio area, mature shrubs and trees to the borders with more seating area to the bottom, gated pedestrian side access to garden. To the front can be found a large block paved driveway with parking for multiple vehicles, with the added benefit of wrought iron gates to the front.