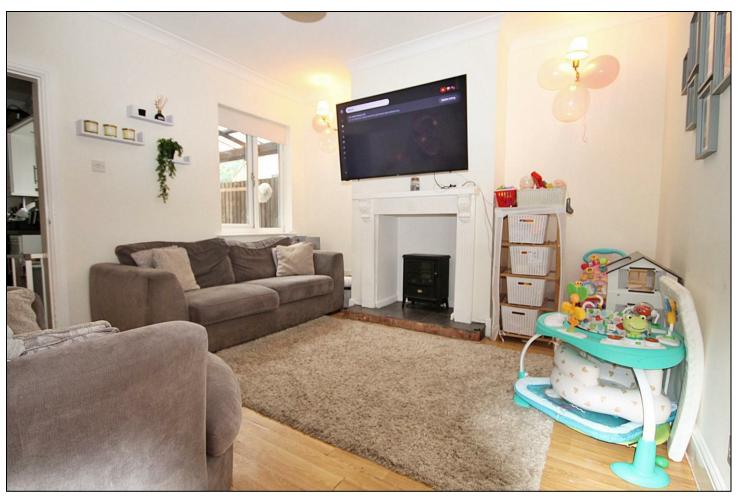

In brief the property comprises; Dining room, lounge, kitchen, downstairs family bathroom, three good sized bedrooms and an upstairs W/C. To the rear of the property is an enclosed garden and off road rented parking.