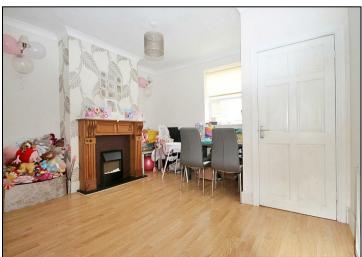

In brief the property comprises; Dining room, lounge, kitchen, downstairs family bathroom, three good sized bedrooms and an upstairs W/C. To the rear of the property is an enclosed garden and off road rented parking.

## **KEY FEATURES**

- THREE BEDROOMS
  - REAR PARKING
- END-TERRACED
- SPACIOUS GARDEN
- SEPERATE LOUNGE & DINER
- PERFECT FOR FIRST TIME BUYERS
  - NO ONWARD CHAIN

7 Bore Street, Lichfield, Staffordshire, WS13 6LJ | 01543 419000 lichfield@hunters.com | www.hunters.com