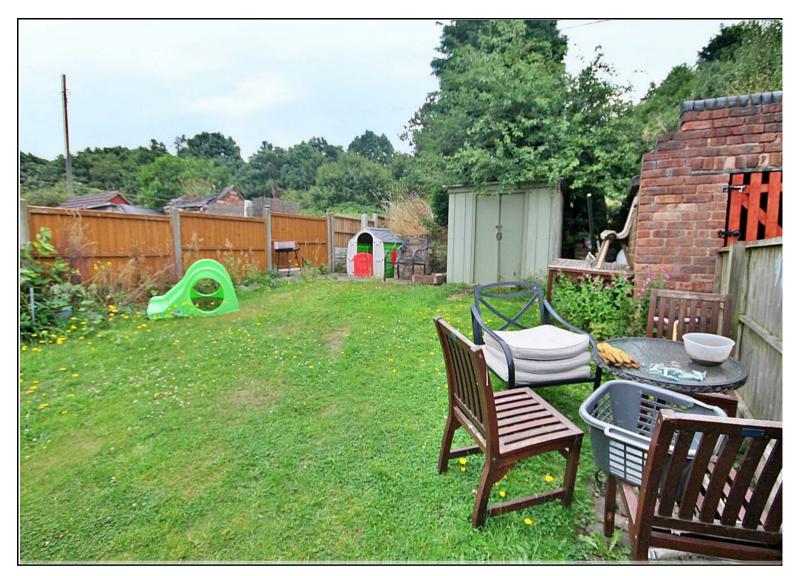

In brief the property comprises; Dining room, lounge, kitchen, downstairs family bathroom, three good sized bedrooms and an upstairs W/C. To the rear of the property is an enclosed garden and off road rented parking.

## **KEY FEATURES**

- THREE BEDROOMS
  - REAR PARKING
- END-TERRACED
- SPACIOUS GARDEN
- SEPERATE LOUNGE & DINER
- PERFECT FOR FIRST TIME BUYERS
  - NO ONWARD CHAIN

7 Bore Street, Lichfield, Staffordshire, WS13 6LJ | 01543 419000 lichfield@hunters.com | www.hunters.com