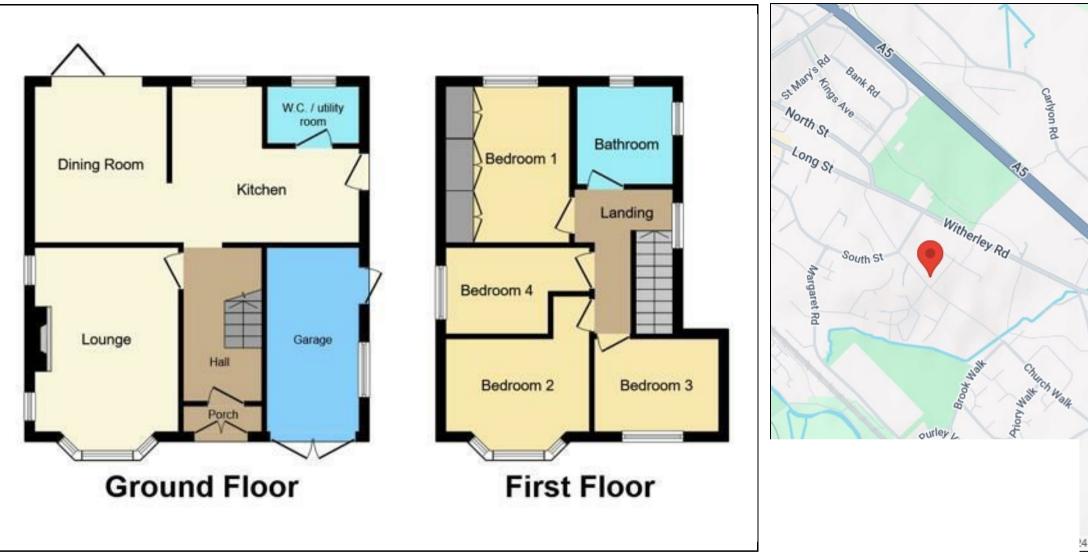

In brief the property comprises, Large driveway with parking for multiple vehicles and garage, to the ground floor is a porch, hallway, lounge, kitchen diner and downstairs W/C. The first floor comprises of four good sized bedrooms and a family bathroom. To the rear of the property is an enclosed garden.

## **KEY FEATURES**

- DETACHED
- FOUR BEDROOMS
- LARGE DRIVEWAY
- VILLAGE LOCATION
- BEAUTIFULLY PRESENTED
  - SUPERB PLOT

7 Bore Street, Lichfield, Staffordshire, WS13 6LJ | 01543 419000 lichfield@hunters.com | www.hunters.com