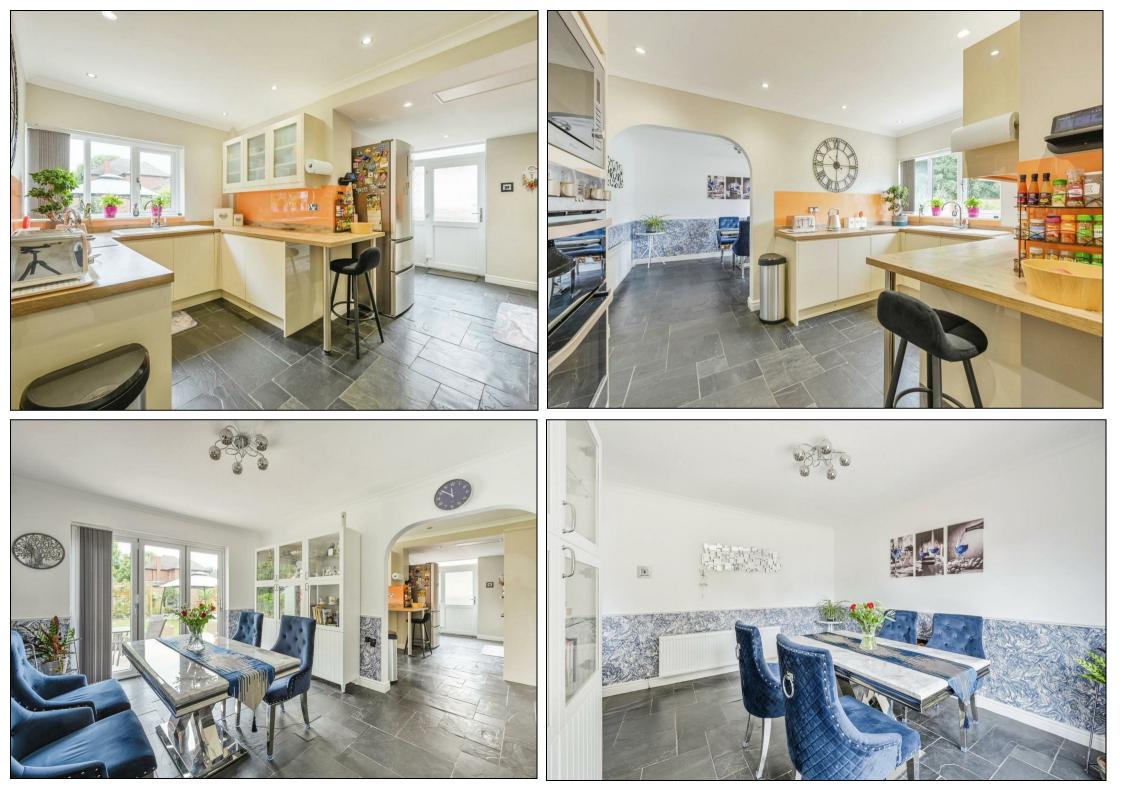

In brief the property comprises, Large driveway with parking for multiple vehicles and garage, to the ground floor is a porch, hallway, lounge, kitchen diner and downstairs W/C. The first floor comprises of four good sized bedrooms and a family bathroom. To the rear of the property is an enclosed garden.