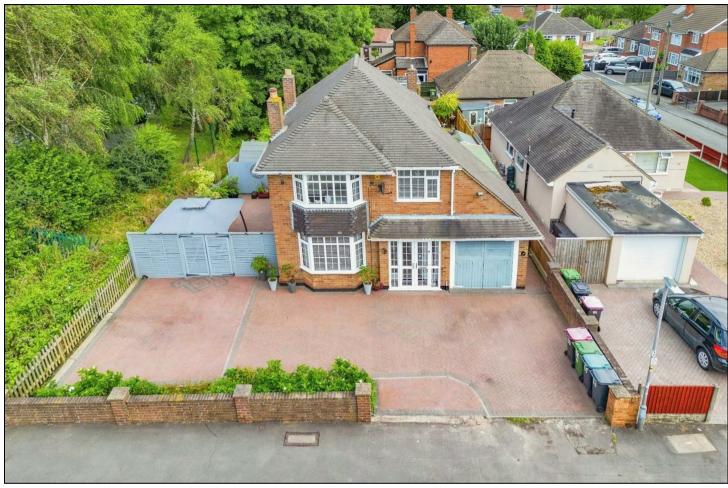

In brief the property comprises, Large driveway with parking for multiple vehicles and garage, to the ground floor is a porch, hallway, lounge, kitchen diner and downstairs W/C. The first floor comprises of four good sized bedrooms and a family bathroom. To the rear of the property is an enclosed garden.

## **KEY FEATURES**

- DETACHED
- FOUR BEDROOMS
- LARGE DRIVEWAY
- VILLAGE LOCATION
- BEAUTIFULLY PRESENTED
  - SUPERB PLOT

7 Bore Street, Lichfield, Staffordshire, WS13 6LJ | 01543 419000 lichfield@hunters.com | www.hunters.com