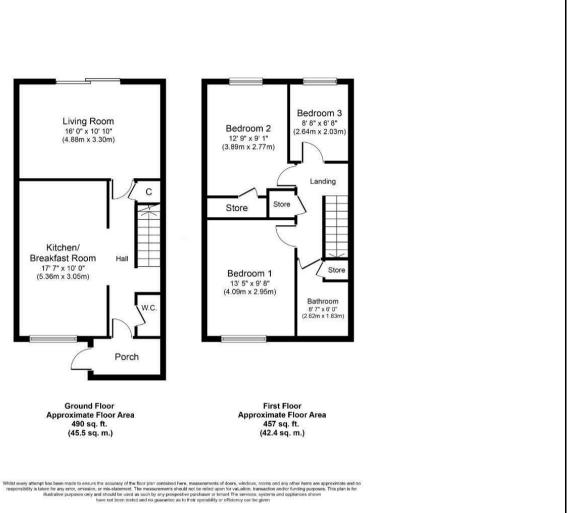

In brief the property comprise; Lounge, kitchen diner, downstairs W/C, three bedrooms and a family bathroom. To the rear of the property is an enclosed paved patio garden.

7 Bore Street, Lichfield, Staffordshire, WS13 6LJ | 01543 419000 lichfield@hunters.com | www.hunters.com