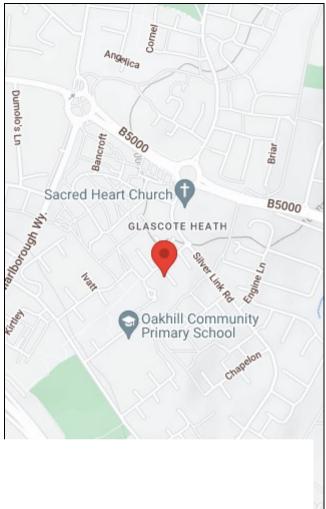

## Asking Price £180,000

HUNTERS OF TAMWORTH are delighted to offer FOR SALE this three bedroom mid-terrace family home! Situated in a popular location in Glascote the property benefits from being close to local shops and transport links, perfect for first time buyers, investors and families looking for their next home!