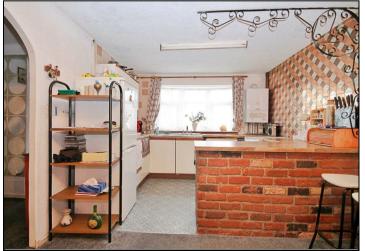

In brief the property comprise; Lounge, kitchen diner, downstairs W/C, three bedrooms and a family bathroom. To the rear of the property is an enclosed paved patio garden.

7 Bore Street, Lichfield, Staffordshire, WS13 6LJ | 01543 419000 lichfield@hunters.com | www.hunters.com