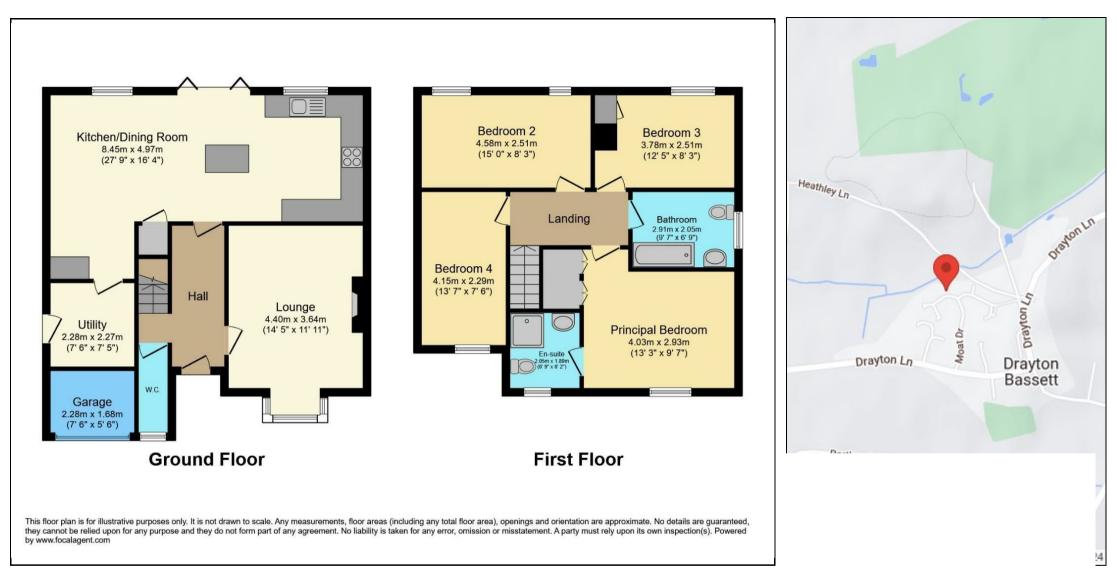

In brief the property comprises; Entrance hallway, downstairs w/c, lounge, kitchen diner, utility room, garage, principal room with en-suite, three further good sized bedrooms and a family bathroom. To the rear of the property is an enclosed garden.