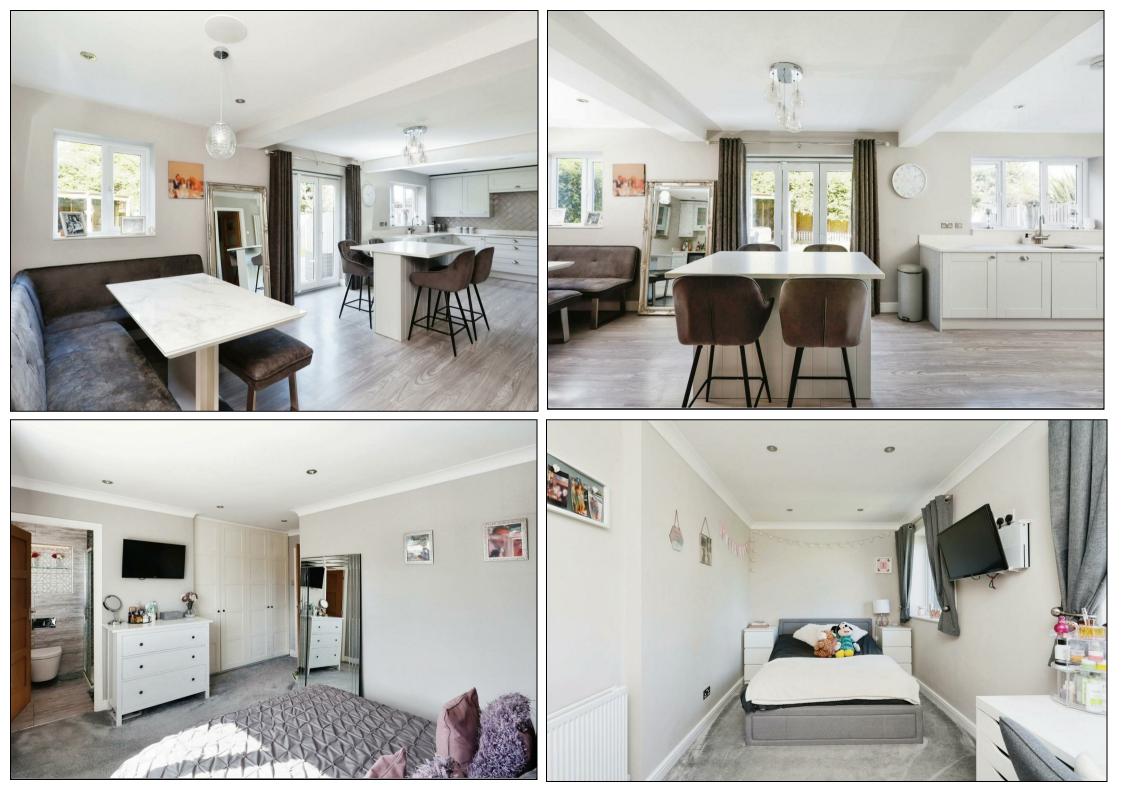

In brief the property comprises; Entrance hallway, downstairs w/c, lounge, kitchen diner, utility room, garage, principal room with en-suite, three further good sized bedrooms and a family bathroom. To the rear of the property is an enclosed garden.

We highly recommend an internal viewing of this property as an essential so potential buyers can see the size, location and everything else this superb property has to offer!

7 Bore Street, Lichfield, Staffordshire, WS13 6⊔ | 01543 419000 lichfield@hunters.com | www.hunters.com