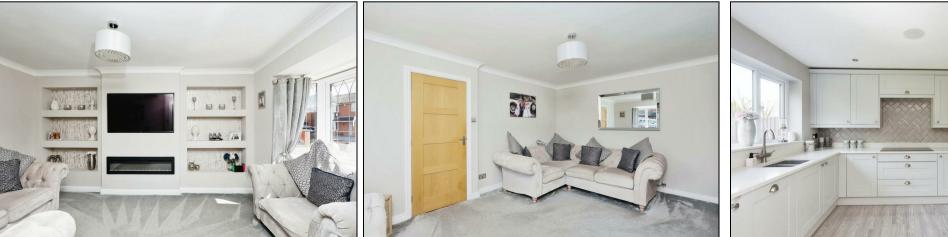

In brief the property comprises; Entrance hallway, downstairs w/c, lounge, kitchen diner, utility room, garage, principal room with en-suite, three further good sized bedrooms and a family bathroom. To the rear of the property is an enclosed garden.

We highly recommend an internal viewing of this property as an essential so potential buyers can see the size, location and everything else this superb property has to offer!

7 Bore Street, Lichfield, Staffordshire, WS13 6⊔ | 01543 419000 lichfield@hunters.com | www.hunters.com