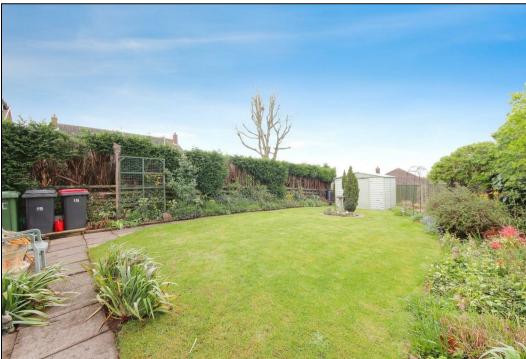

In brief the property comprises; Entrance hallway, lounge, kitchen, utility, two bedrooms, family bathroom and a garage. To the rear of the property is a good sized enclosed garden.

7 Bore Street, Lichfield, Staffordshire, WS13 6LJ | 01543 419000 lichfield@hunters.com | www.hunters.com

## **KEY FEATURES**

- TWO BEDROOMS
- DETACHED BUNGALOW
  - NO ONWARD CHAIN
    - GARAGE
    - DRIVEWAY
  - ENCLOSED GARDEN

This floor plan is for illustrative purposes only. It is not drawn to scale. Any measurements, floor areas (including any total floor area), openings and orientation are approximate. No details are guaranteed, they cannot be relied upon for any purpose and they do not form part of any agreement. No liability is taken for any error, omission or misstatement. A party must rely upon its own inspection(s). Powered by www.focalagent.com