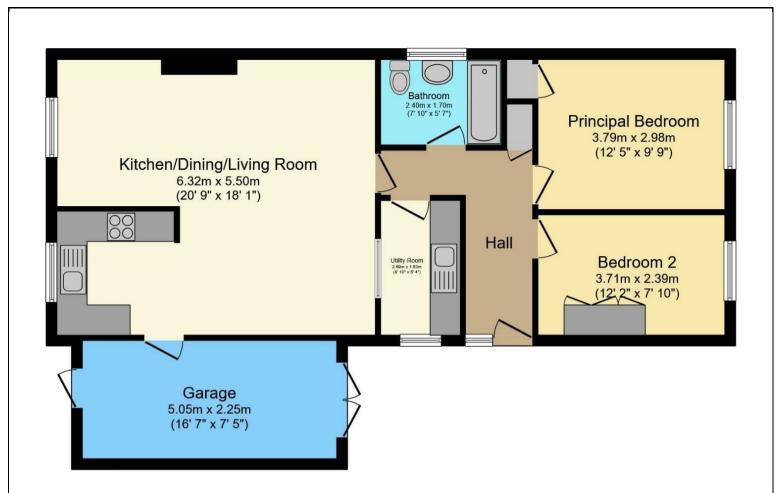

In brief the property comprises; Entrance hallway, lounge, kitchen, utility, two bedrooms, family bathroom and a garage. To the rear of the property is a good sized enclosed garden.

7 Bore Street, Lichfield, Staffordshire, WS13 6LJ | 01543 419000 lichfield@hunters.com | www.hunters.com

## **KEY FEATURES**

- TWO BEDROOMS
- DETACHED BUNGALOW
  - NO ONWARD CHAIN
    - GARAGE
    - DRIVEWAY
  - ENCLOSED GARDEN

This floor plan is for illustrative purposes only. It is not drawn to scale. Any measurements, floor areas (including any total floor area), openings and orientation are approximate. No details are guaranteed, they cannot be relied upon for any purpose and they do not form part of any agreement. No liability is taken for any error, omission or misstatement. A party must rely upon its own inspection(s). Powered by www.focalagent.com