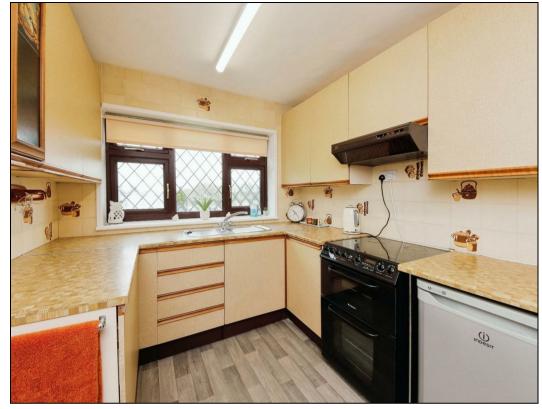

In brief the property comprises; Entrance hallway, lounge, kitchen, utility, two bedrooms, family bathroom and a garage. To the rear of the property is a good sized enclosed garden.

7 Bore Street, Lichfield, Staffordshire, WS13 6LJ | 01543 419000 lichfield@hunters.com | www.hunters.com