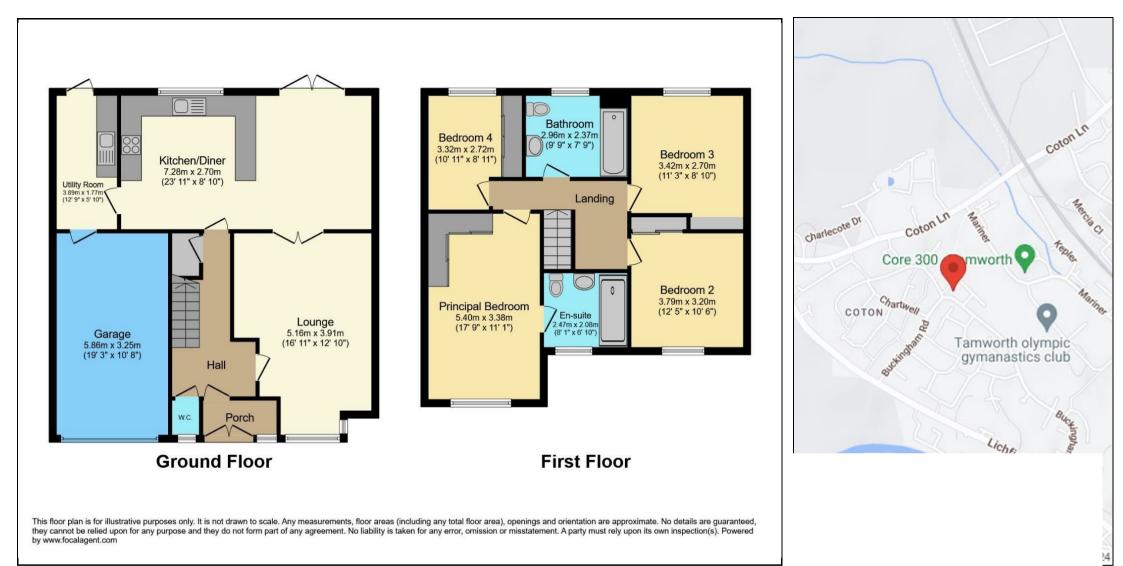

In brief the property comprises; Entrance hallway, downstairs W/C, lounge, kitchen dining room, utility room, garage, master bedroom with en-suite, further three good sized bedrooms and a family bathroom. To the rear of the property is an enclosed garden.