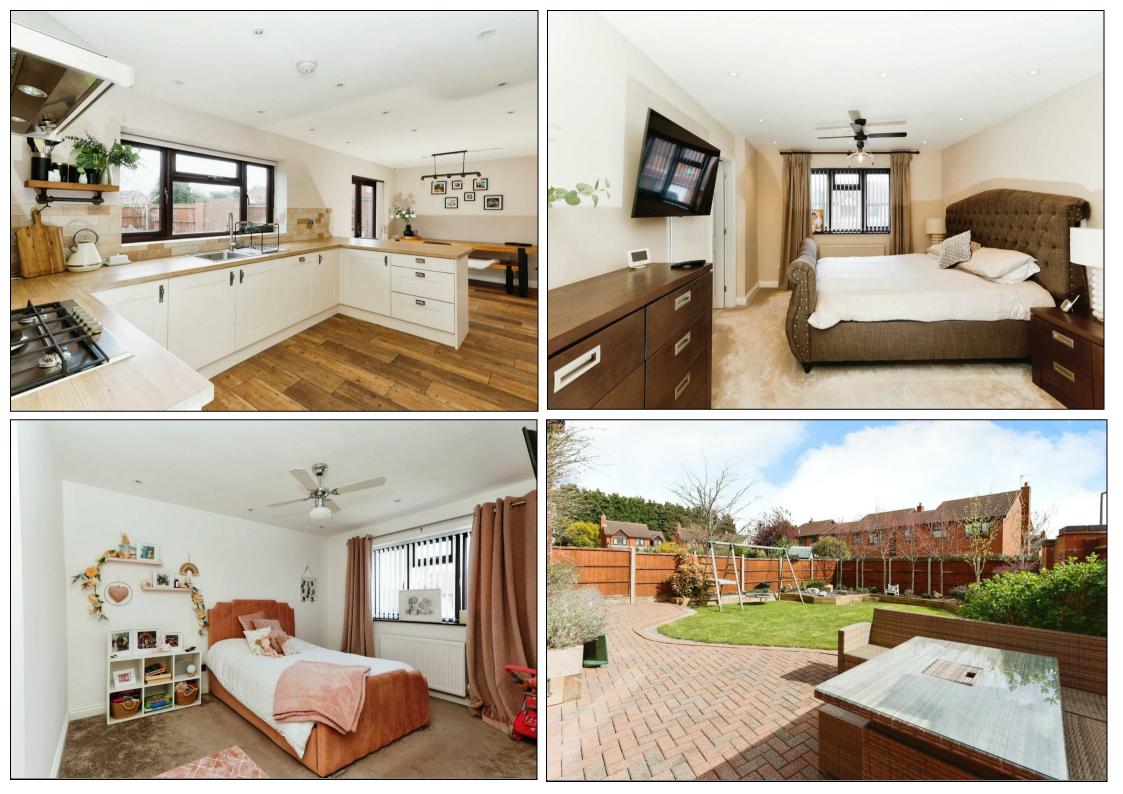

In brief the property comprises; Entrance hallway, downstairs W/C, lounge, kitchen dining room, utility room, garage, master bedroom with en-suite, further three good sized bedrooms and a family bathroom. To the rear of the property is an enclosed garden.

We highly recommend an internal viewing of this property as an essential so potential buyers can see the size, location and everything else this superb property has to offer!

7 Bore Street, Lichfield, Staffordshire, WS13 6LJ | 01543 419000 lichfield@hunters.com | www.hunters.com