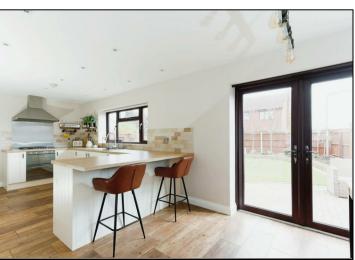

In brief the property comprises; Entrance hallway, downstairs W/C, lounge, kitchen dining room, utility room, garage, master bedroom with en-suite, further three good sized bedrooms and a family bathroom. To the rear of the property is an enclosed garden.