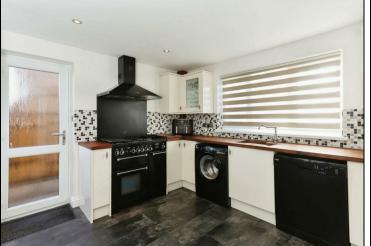

In brief the property comprises; Entrance hallway, downstairs W/C, lounge, kitchen, games rooms, dining room, principal room with en-suite, four further bedrooms and a family bathroom. To the rear of property is an enclosed garden.