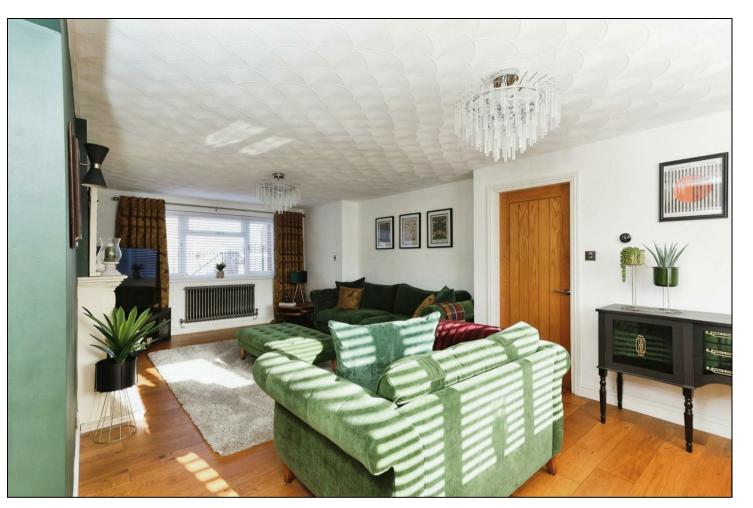

In brief the property comprises; Entrance hallway, downstairs W/C, lounge, kitchen, games rooms, dining room, principal room with en-suite, four further bedrooms and a family bathroom. To the rear of property is an enclosed garden.