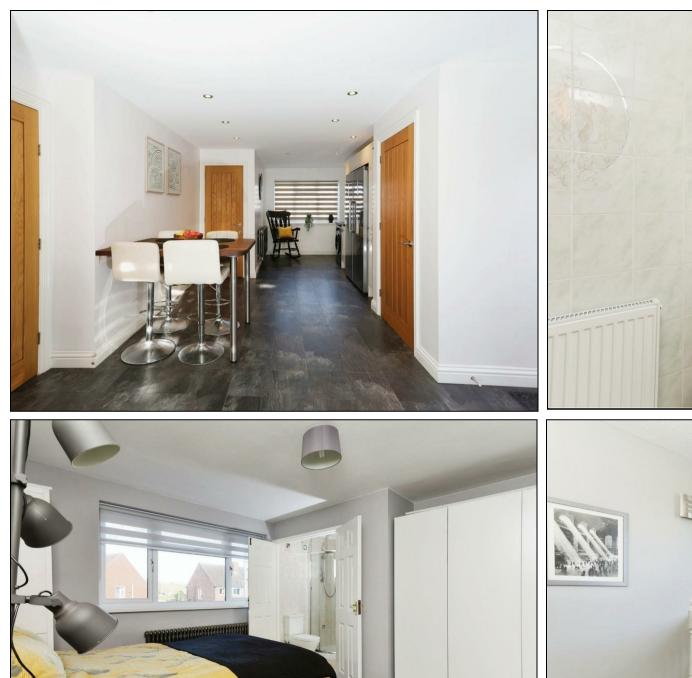

In brief the property comprises; Entrance hallway, downstairs W/C, lounge, kitchen, games rooms, dining room, principal room with en-suite, four further bedrooms and a family bathroom. To the rear of property is an enclosed garden.