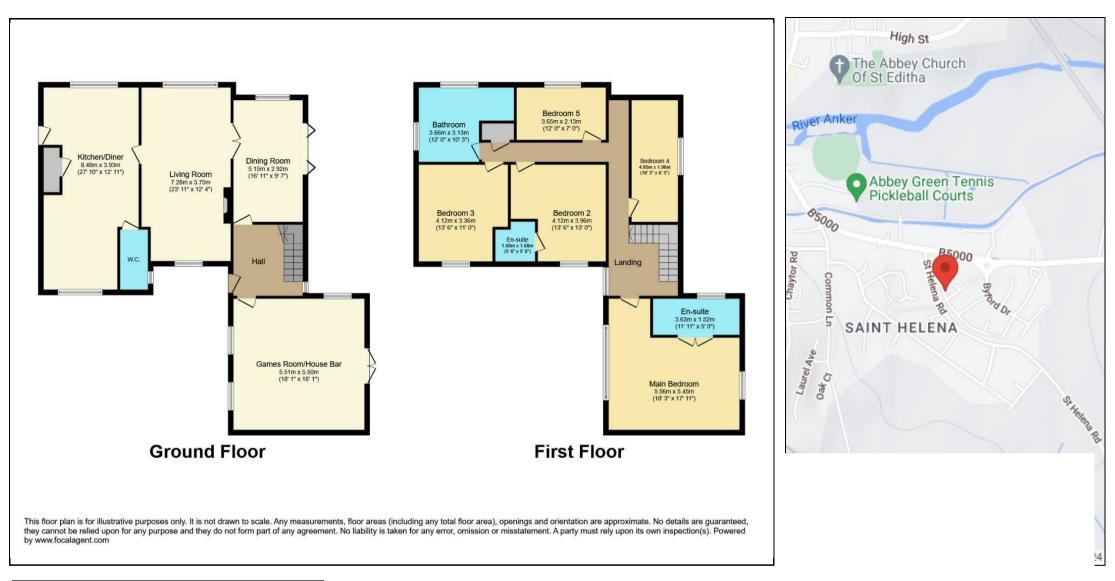

## St. Helena Road, Polesworth, Tamworth

In brief the property comprises; Entrance hallway, downstairs W/C, lounge, kitchen, games rooms, dining room, principal room with en-suite, four further bedrooms and a family bathroom. To the rear of property is an enclosed garden.