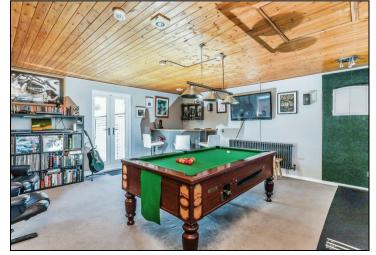

In brief the property comprises; Entrance hallway, downstairs W/C, lounge, kitchen, games rooms, dining room, principal room with en-suite, four further bedrooms and a family bathroom. To the rear of property is an enclosed garden.