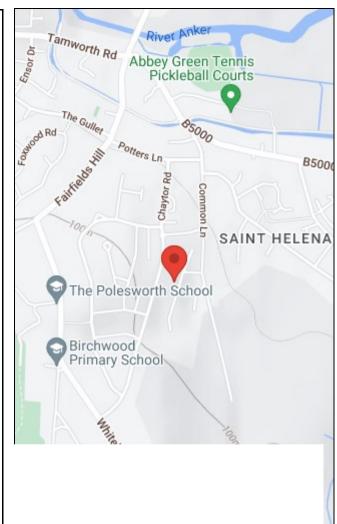

## Laurel Avenue, Polesworth, Tamworth, Staffordshire Asking Price £300,000

HUNTERS OF TAMWORTH are thrilled to offer FOR SALE this well presented two bedroom detached bungalow situated in the highly sought after location of Polesworth Village!

Close to local shops, amenities and transport links perfect for those looking to downsize.

In brief the property comprises; Entrance hallway, lounge, kitchen, two bedrooms and a shower room. To the rear of the property is an enclosed garden.