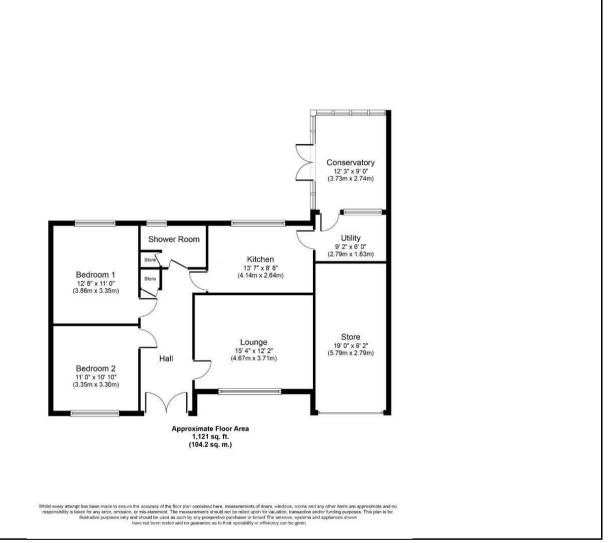

Close to local shops, amenities and transport links perfect for those looking to downsize.

In brief the property comprises; Entrance hallway, lounge, kitchen, two bedrooms and a shower room. To the rear of the property is an enclosed garden.