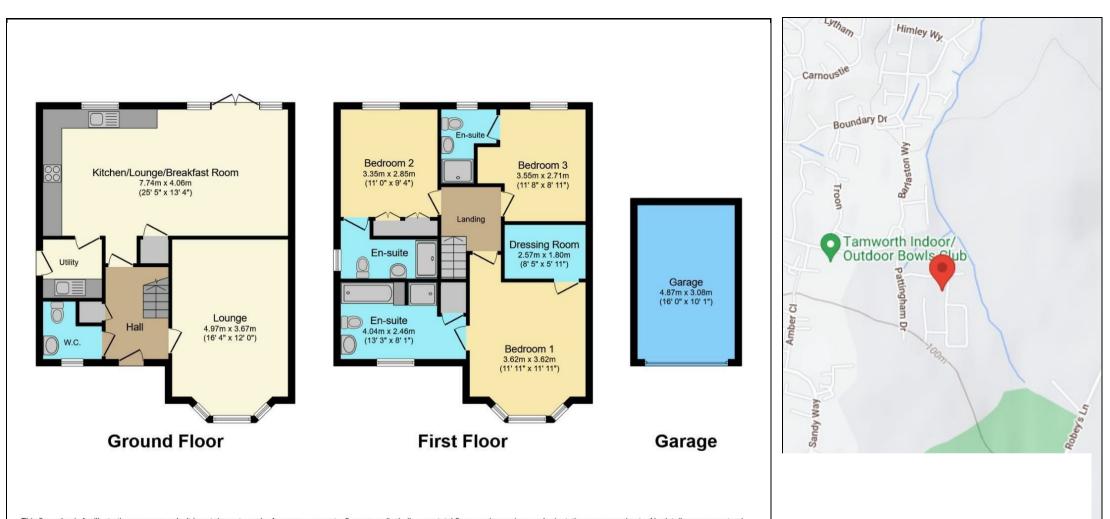

In brief the property comprises; Entrance hallway, downstairs W/C, kitchen breakfast room, lounge, utility room, master bedroom with en-suite and walk in wardrobe, two further bedrooms both with en-suites and a garage. To the rear of the property is an enclosed garden.

## **KEY FEATURES**

- DETACHED
- THREE EN-SUITES
- SOUGHT AFTER LOCATION
  - ENCLOSED GARDEN
- MASTER BEDROOM WITH WALK IN WARDOBE
  - MUST VIEW!

This floor plan is for illustrative purposes only. It is not drawn to scale. Any measurements, floor areas (including any total floor area), openings and orientation are approximate. No details are guaranteed, they cannot be relied upon for any purpose and they do not form part of any agreement. No liability is taken for any error, omission or misstatement. A party must rely upon its own inspection(s). Powered by www.focalagent.com