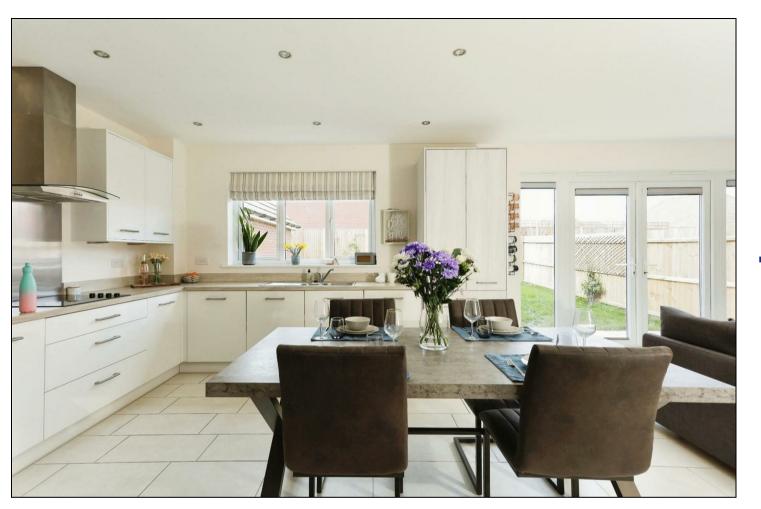

In brief the property comprises; Entrance hallway, downstairs W/C, kitchen breakfast room, lounge, utility room, master bedroom with en-suite and walk in wardrobe, two further bedrooms both with en-suites and a garage. To the rear of the property is an enclosed garden.