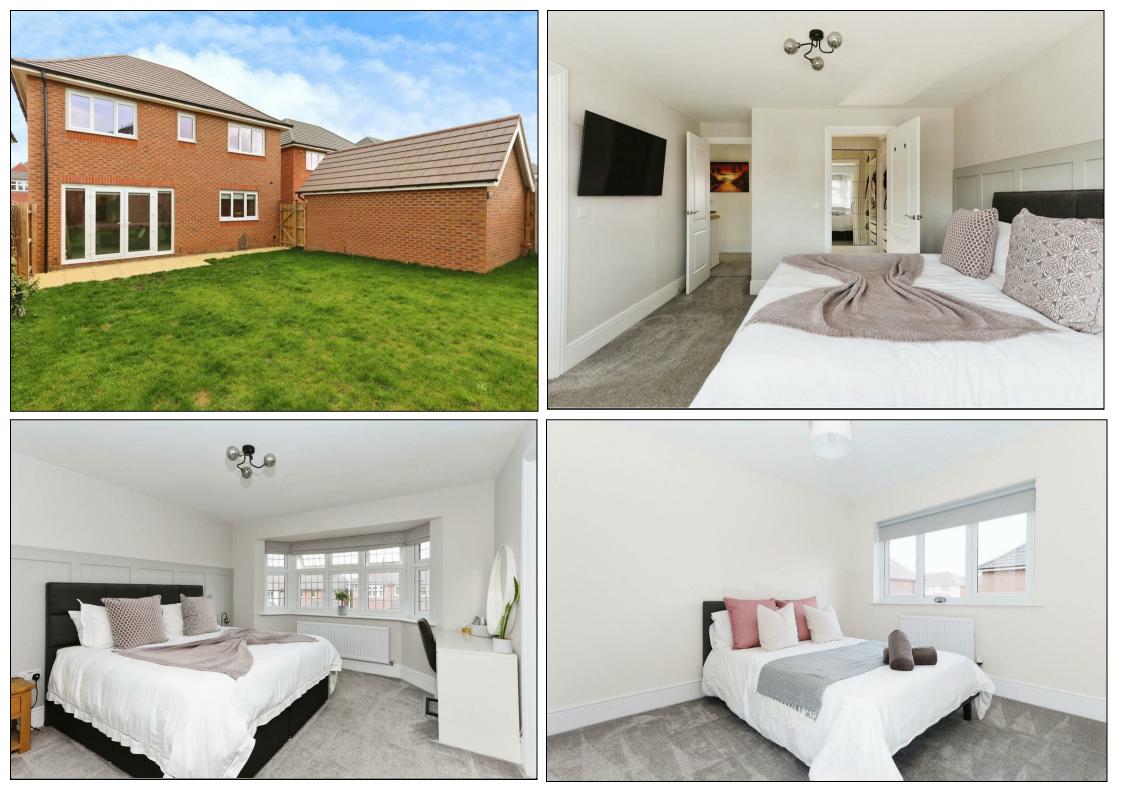

In brief the property comprises; Entrance hallway, downstairs W/C, kitchen breakfast room, lounge, utility room, master bedroom with en-suite and walk in wardrobe, two further bedrooms both with en-suites and a garage. To the rear of the property is an enclosed garden.