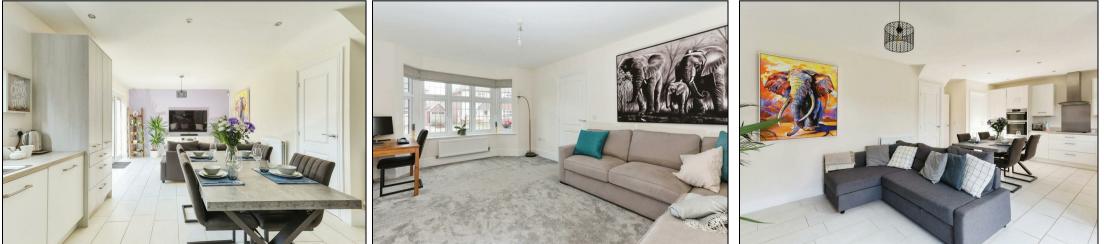

In brief the property comprises; Entrance hallway, downstairs W/C, kitchen breakfast room, lounge, utility room, master bedroom with en-suite and walk in wardrobe, two further bedrooms both with en-suites and a garage. To the rear of the property is an enclosed garden.