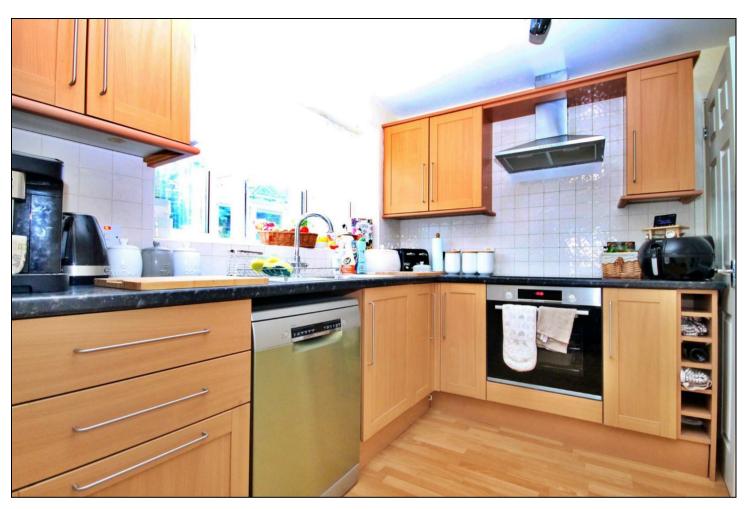

In brief the property comprises; Lounge, dining area, kitchen, utility, sun room, downstairs w/c, garage, master bedroom with en-suite, two good sized bedrooms and a family bathroom. To the rear of the property is an enclosed garden.