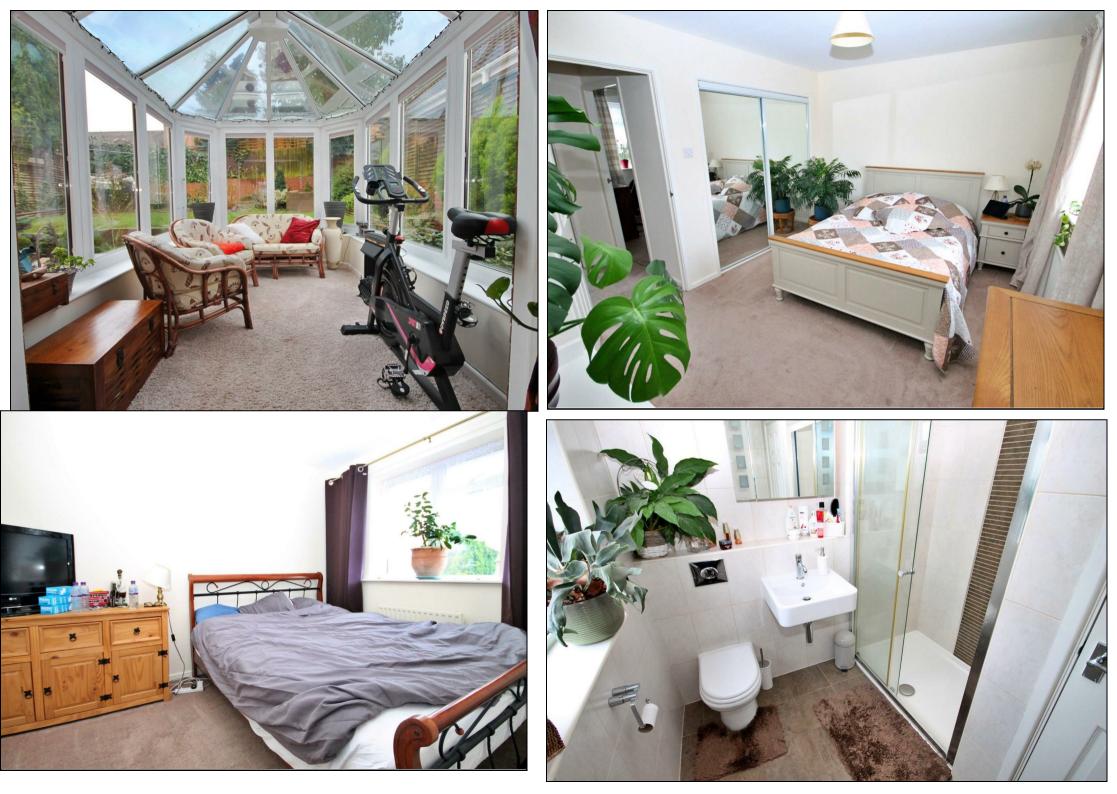

In brief the property comprises; Lounge, dining area, kitchen, utility, sun room, downstairs w/c, garage, master bedroom with en-suite, two good sized bedrooms and a family bathroom. To the rear of the property is an enclosed garden.

## **KEY FEATURES**

- DETACHED
- THREE BEDROOMS
  - DRIVEWAY
  - GARAGE
- ENCLOSED GARDEN
- DOWNSTAIRS W/C AND EN-SUITE

7 Bore Street, Lichfield, Staffordshire, WS13 6L | 01543 419000 lichfield@hunters.com | www.hunters.com