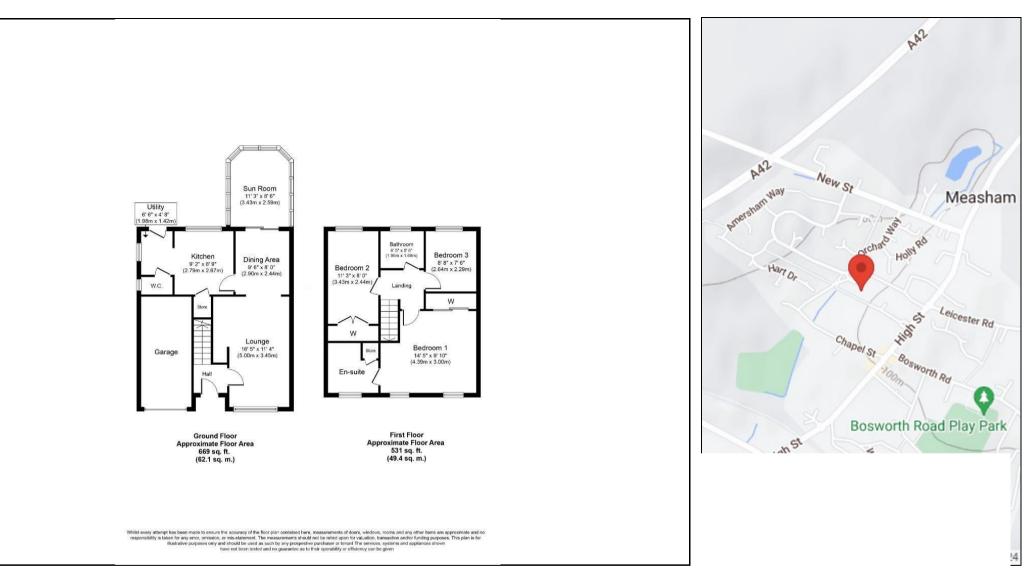

In brief the property comprises; Lounge, dining area, kitchen, utility, sun room, downstairs w/c, garage, master bedroom with en-suite, two good sized bedrooms and a family bathroom. To the rear of the property is an enclosed garden.