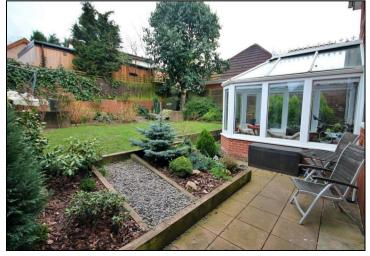

In brief the property comprises; Lounge, dining area, kitchen, utility, sun room, downstairs w/c, garage, master bedroom with en-suite, two good sized bedrooms and a family bathroom. To the rear of the property is an enclosed garden.

## **KEY FEATURES**

- DETACHED
- THREE BEDROOMS
  - DRIVEWAY
  - GARAGE
- ENCLOSED GARDEN
- DOWNSTAIRS W/C AND EN-SUITE

7 Bore Street, Lichfield, Staffordshire, WS13 6L | 01543 419000 lichfield@hunters.com | www.hunters.com