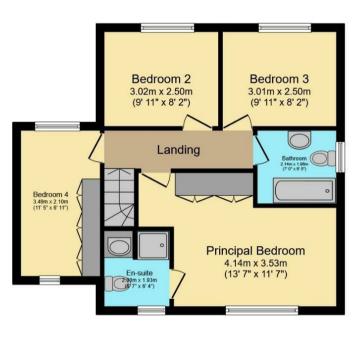

In close proximity to local schools, shops and amenities the property is perfect for families looking for their next home!

In brief the property comprises; Entrance hall, lounge, kitchen diner, utility room, downstairs w/c, garage, principal room with en-suite, three good sized bedrooms and a family bathroom. To the rear of the property is an enclosed garden.

## **KEY FEATURES**

- DETACHED
- FOUR BEDROOMS
- PRINCIPAL ROOM WITH EN-SUITE
  - BEAUTIGULLY PRESENTED
    - POPULAR LOCATION
      - MUST VIEW

First Floor

This floor plan is for illustrative purposes only. It is not drawn to scale. Any measurements, floor areas (including any total floor area), openings and orientation are approximate. No details are guaranteed, they cannot be relied upon for any purpose and they do not form part of any agreement. No liability is taken for any error, omission or misstatement. A party must rely upon its own inspection(s). Powered by www.focalagent.com