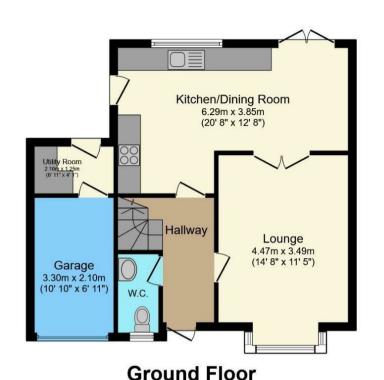

In close proximity to local schools, shops and amenities the property is perfect for families looking for their next home!

In brief the property comprises; Entrance hall, lounge, kitchen diner, utility room, downstairs w/c, garage, principal room with en-suite, three good sized bedrooms and a family bathroom. To the rear of the property is an enclosed garden.

## **KEY FEATURES**

- DETACHED
- FOUR BEDROOMS
- PRINCIPAL ROOM WITH EN-SUITE
  - BEAUTIGULLY PRESENTED
    - POPULAR LOCATION
      - MUST VIEW

First Floor

This floor plan is for illustrative purposes only. It is not drawn to scale. Any measurements, floor areas (including any total floor area), openings and orientation are approximate. No details are guaranteed, they cannot be relied upon for any purpose and they do not form part of any agreement. No liability is taken for any error, omission or misstatement. A party must rely upon its own inspection(s). Powered by www.focalagent.com