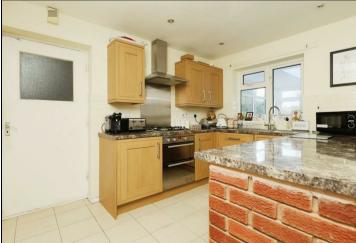

In brief the property comprises; Lounge, kitchen diner, conservatory, utility, downstairs W/C, four bedrooms and a family bathroom. To the rear of the property is enclosed garden.

7 Bore Street, Lichfield, Staffordshire, WS13 6LJ | 01543 419000 lichfield@hunters.com | www.hunters.com