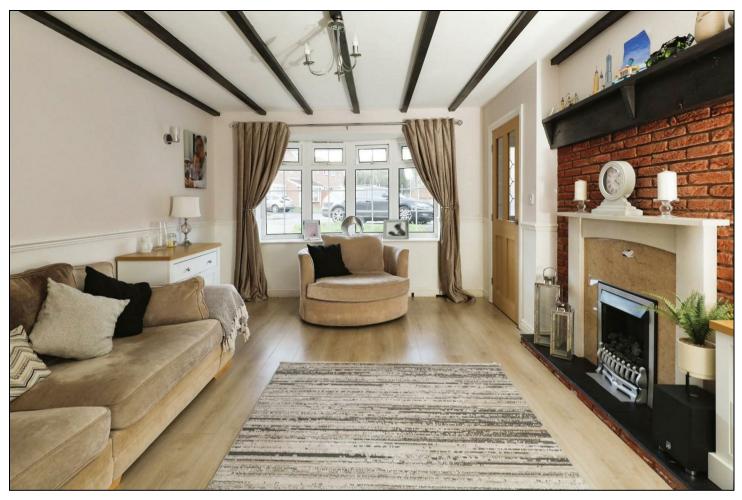

In brief the property comprises; Lounge, kitchen diner, conservatory, utility, downstairs W/C, four bedrooms and a family bathroom. To the rear of the property is enclosed garden.

7 Bore Street, Lichfield, Staffordshire, WS13 6LJ | 01543 419000 lichfield@hunters.com | www.hunters.com