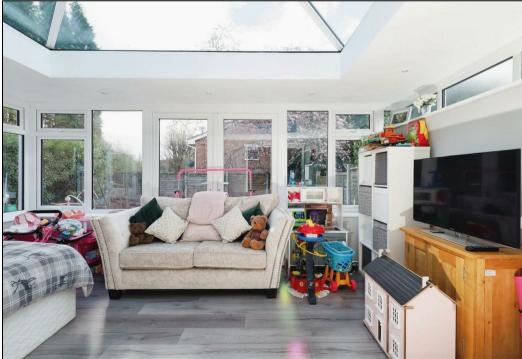

In brief the property comprises; Lounge, kitchen diner, conservatory, utility, downstairs W/C, four bedrooms and a family bathroom. To the rear of the property is enclosed garden.

7 Bore Street, Lichfield, Staffordshire, WS13 6LJ | 01543 419000 lichfield@hunters.com | www.hunters.com