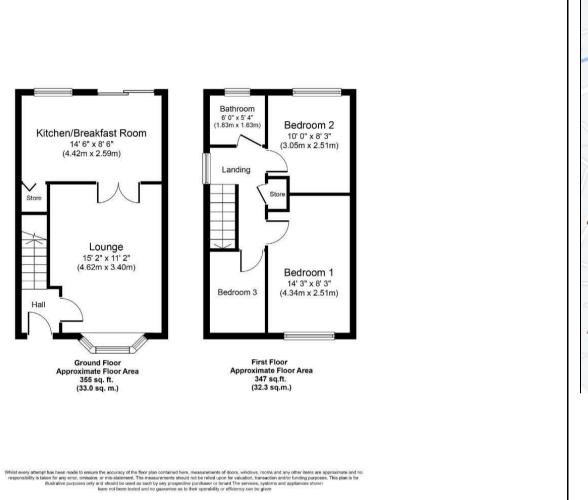

## Asking Price £225,000

HUNTERS OF TAMWORTH are delighted to offer FOR SALE with NO ONWARD CHAIN this charming three bedroom semi detached property situated within a quiet cul-de-sac, near excellent schools, transport links and commuter routes this charming property is perfect for first time buyers and families looking for their next home. In brief the property comprises; Lounge, Kitchen diner, three bedrooms and a family bathroom. To the rear of the property is an enclosed garden.

## **KEY FEATURES**

- THREE BEDROOMS
- SEM-DETACHED
  - DRIVEWAY
- ENCLOSED GARDEN
- GREAT LOCATION
- PERFECT FOR FIRST TIME BUYERS!

7 Bore Street, Lichfield, Staffordshire, WS13 6LJ | 01543 419000 lichfield@hunters.com | www.hunters.com