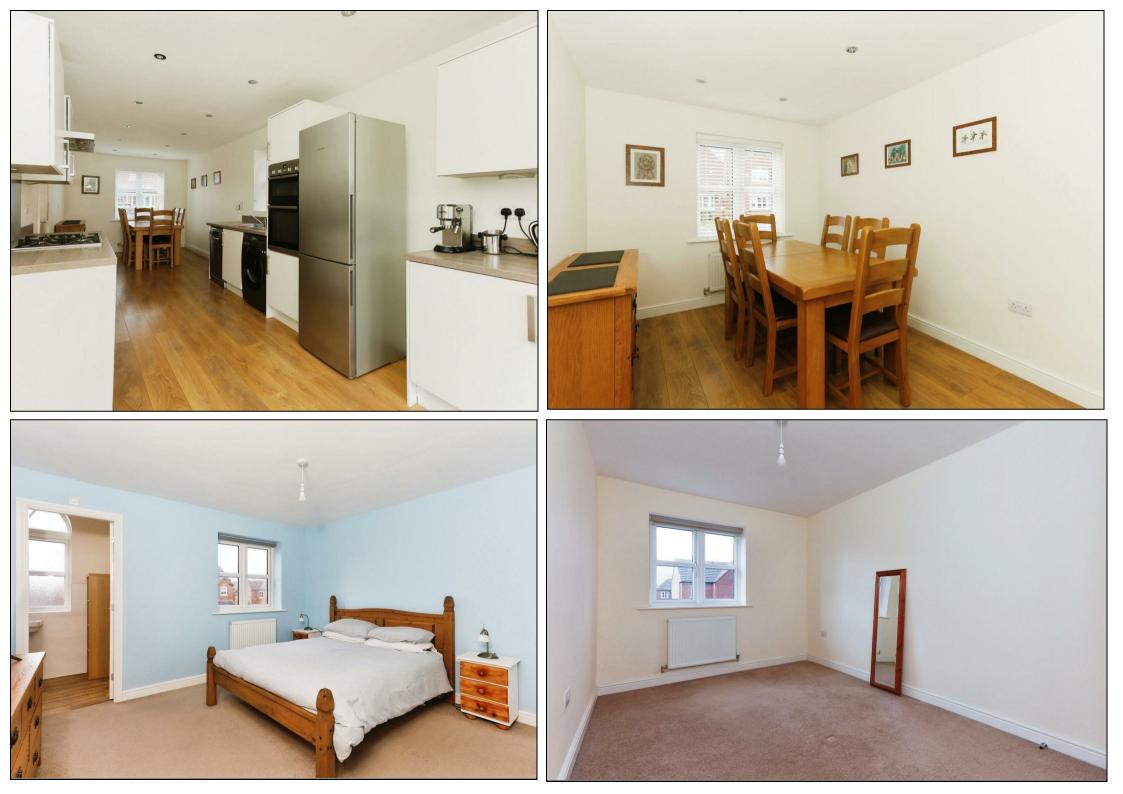

In brief the property comprises; entrance hall, downstairs w/c, lounge, kitchen diner, principal room with en-suite, three bedrooms and a family bathroom. To the rear of the property is an enclosed garden.

## **KEY FEATURES**

- DETACHED
- FOUR BEDROOMS
  - DRIVEWAY
- ENCLOSED GARDEN
- GREAT LOCATION
- MASTER WITH EN-SUITE

This floor plan is for illustrative purposes only. It is not drawn to scale. Any measurements, floor areas (including any total floor area), openings and orientation are approximate. No details are guaranteed, they cannot be relied upon for any purpose and they do not form part of any agreement. No liability is taken for any error, omission or misstatement. A party must rely upon its own inspection(s). Powered by www.focalagent.com