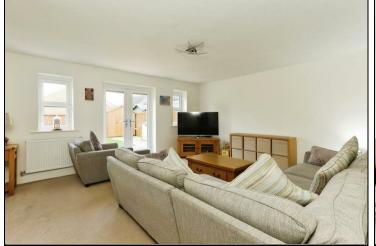

In brief the property comprises; entrance hall, downstairs w/c, lounge, kitchen diner, principal room with en-suite, three bedrooms and a family bathroom. To the rear of the property is an enclosed garden.