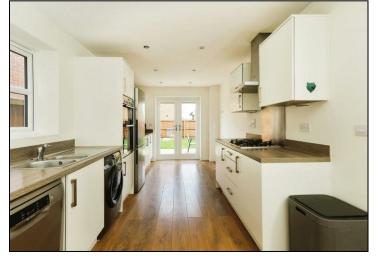

In brief the property comprises; entrance hall, downstairs w/c, lounge, kitchen diner, principal room with en-suite, three bedrooms and a family bathroom. To the rear of the property is an enclosed garden.

## **KEY FEATURES**

- DETACHED
- FOUR BEDROOMS
  - DRIVEWAY
- ENCLOSED GARDEN
- GREAT LOCATION
- MASTER WITH EN-SUITE

This floor plan is for illustrative purposes only. It is not drawn to scale. Any measurements, floor areas (including any total floor area), openings and orientation are approximate. No details are guaranteed, they cannot be relied upon for any purpose and they do not form part of any agreement. No liability is taken for any error, omission or misstatement. A party must rely upon its own inspection(s). Powered by www.focalagent.com