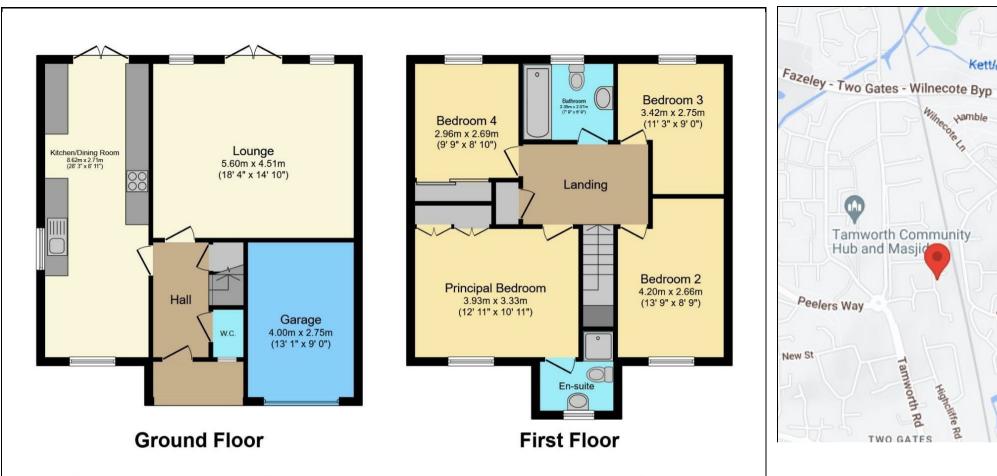

## **KEY FEATURES**

- DETACHED
- FOUR BEDROOMS
  - DRIVEWAY
- ENCLOSED GARDEN
- GREAT LOCATION
- MASTER WITH EN-SUITE

This floor plan is for illustrative purposes only. It is not drawn to scale. Any measurements, floor areas (including any total floor area), openings and orientation are approximate. No details are guaranteed, they cannot be relied upon for any purpose and they do not form part of any agreement. No liability is taken for any error, omission or misstatement. A party must rely upon its own inspection(s). Powered by www.focalagent.com

7 Bore Street, Lichfield, Staffordshire, WS13 6LJ | 01543 419000 lichfield@hunters.com | www.hunters.com

Kettle Brook

Field Farm Ro

Field Farm Por

Warlborough WN

le.

Medway

Wilnecore In

Tamworth Rd

Highcliffe

amble

A wholly owned part of Hunters Property Group Limited | Registered Address 2 St Stephens Court, St Stephens Road, Bournemouth, Dorset, BH2 6LA | Registered Number: 03947557 England and Wales | VAT No: 180 8978 59